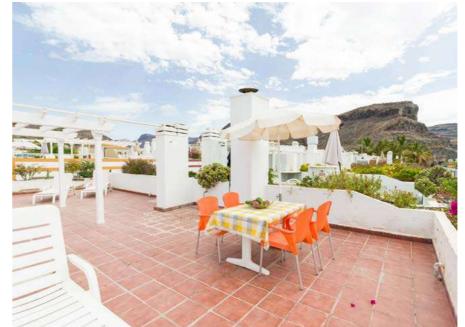

living room.









# Marina nº 33













# Kitchen

Microwave, ceramic hob, washing machine, fridge, cookware, toaster, coffee maker.



# 2 Bedrooms

Bedroom with a large double bed, bedroom with 2 single beds and a sofa bed in the living room.



### Terrace

Very spacious, sun loungers and outdoor furniture.





### **Beach**

Located 250 meters from the beach.

Sleeps 4 People + 1 on sofa bed.





AC







### Kitchen

Microwave, ceramic hob, washing machine, fridge, cookware, toaster, coffee maker, oven.



AC



### **Beach**

Located 100 meters from the beach.



### Terrace

Very spacious, sun loungers and outdoor furniture.



### 2 Bedrooms

Bedroom with a large double bed, bedroom with 2 single beds and a sofa bed in the living room.

# Marina nº 48



































# Sleeps 4 People + 1 on sofa bed.





Beach Located 100 meters from the beach.



### Kitchen

Microwave, ceramic hob, washing machine, fridge, cookware, toaster, coffee maker.



### Terrace

Muy amplia, tumbonas, muebles de exterior.



### 2 Bedrooms























### Kitchen

Microwave, ceramic hob, washing machine, fridge, cookware, toaster, coffee maker.



### Terrace

Very spacious, sun loungers, sea views and outdoor furniture.



Beach

Located 100 meters from the

beach.

### 2 Bedrooms

















**Sleeps** 2 People + 1 on sofa bed.



# Kitchen

Microwave, ceramic hob, washing machine, fridge, cookware, toaster, coffee maker.



AC

### Terrace Very spacious, sun loungers and outdoor furniture.



# Beach

Located 150 meters from the beach.