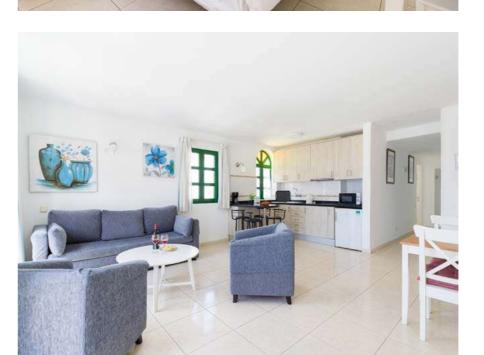

### Kitchen

Microwave, ceramic hob, washing machine, fridge, cookware, toaster, coffee maker.

### Terrace

Very spacious, sun loungers and outdoor furniture.

### 1 Bedroom

 $Bedroom\,with\,two\,single\,beds$ and sofa bed in the living room.

n° 342