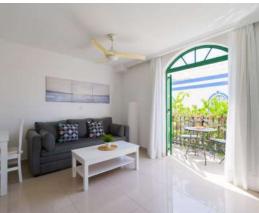

each**

Located 100 meters from the beach.



### Terrace

Very spacious, sun loungers and outdoor furniture.



### 2 Bedrooms

Bedroom with a large double bed, bedroom with 2 single beds and a sofa bed in the living room.

# Marina nº 48



































# Sleeps 4 People + 1 on sofa bed.





Beach Located 100 meters from the beach.



### Kitchen

Microwave, ceramic hob, washing machine, fridge, cookware, toaster, coffee maker.



### Terrace

Muy amplia, tumbonas, muebles de exterior.



### 2 Bedrooms























### Kitchen

Microwave, ceramic hob, washing machine, fridge, cookware, toaster, coffee maker.



### Terrace

Very spacious, sun loungers, sea views and outdoor furniture.



Beach

Located 100 meters from the

beach.

### 2 Bedrooms

















**Sleeps** 2 People + 1 on sofa bed.



# Kitchen

Microwave, ceramic hob, washing machine, fridge, cookware, toaster, coffee maker.



AC

### Terrace Very spacious, sun loungers and outdoor furniture.



# Beach

Located 150 meters from the beach.



# 1 Bedroom

Bedroom with a large double bed and a sofa bed in the living room.





# Sleeps 2 People + 1 on sofa bed.



# Kitchen

Microwave, ceramic hob, washing machine, fridge, cookware, toaster, coffee maker.



### Terrace The terrace is shared with Marina 284. Very spacious, sun loungers and outdoor furniture.



Beach Located 150 meters from the beach.



### 1 Bedroom

Bedroom with a large double bed and a sofa bed in the living room.







# Marina n° 283





























Sleeps

2 People + 1 on sofa bed.

###