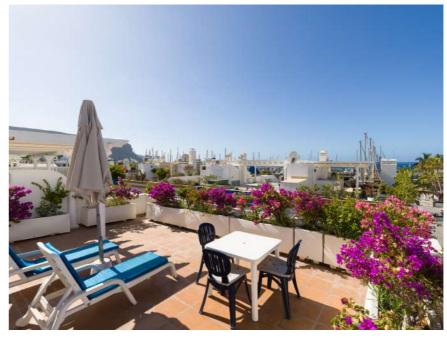

### Terrace

Very spacious, sun loungers and outdoor furniture.

### Terrace

Muy amplia, tumbonas, muebles de exterior.

### Terrace

Very spacious, sun loungers, sea views and outdoor furniture.

Beach

Located 100 meters from the

beach.

### Terrace The terrace is shared with Marina 284. Very spacious, sun loungers and outdoor furniture.

Beach Located 150 meters from the beach.

### Terrace

The terrace is shared with Marina 283. Very spacious, sun loungers and outdoor furniture.

### Terrace

Very spacious, sun loungers and outdoor furniture.

Sleeps 2 People + 1 on sofa bed.

Kitchen

Microwave, ceramic hob, washing machine, fridge, cookware, toaster, coffee maker.

Terrace

Very spacious, sun loungers and outdoor furniture.