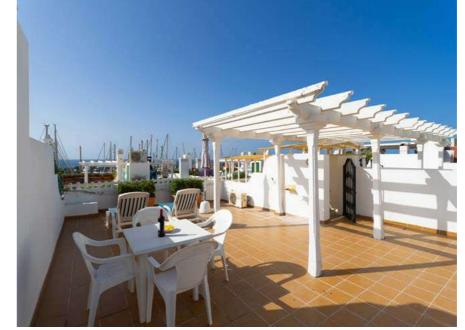

### Terrace

Very spacious, sun loungers and outdoor furniture.

### Terrace

Muy amplia, tumbonas, muebles de exterior.

### Terrace

Very spacious, sun loungers, sea views and outdoor furniture.

Beach

Located 100 meters from the

beach.

### Terrace The terrace is shared with Marina 284. Very spacious, sun loungers and outdoor furniture.

Beach Located 150 meters from the beach.

### Terrace

The terrace is shared with Marina 283. Very spacious, sun loungers and outdoor furniture.

### Terrace

Very spacious, sun loungers and outdoor furniture.

Sleeps 2 People + 1 on sofa bed.

Kitchen

Microwave, ceramic hob, washing machine, fridge, cookware, toaster, coffee maker.

Terrace

Very spacious, sun loungers and outdoor furniture.