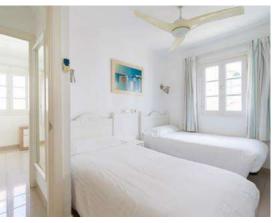

### 1 Bedroom

 $Bedroom\,with\,two\,single\,beds$ and sofa bed in the living room.

n° 342

### 1 Bedroom

Bedroom with two single beds and sofa bed in the living room.

Marina nº 5

Kitchen

Microwave, ceramic hob, washing machine, fridge, cookwa-

re, toaster, coffee maker.

AC

**Terrace**Very spacious, sun loungers and outdoor furniture.