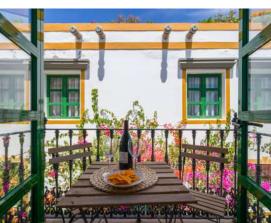

### Terrace

Very spacious, sun loungers and outdoor furniture.

### Terrace

Very spacious, sun loungers, sea views and outdoor furniture.

Beach

Located 100 meters from the

beach.

### Terrace The terrace is shared with Marina 284. Very spacious, sun loungers and outdoor furniture.

Beach Located 150 meters from the beach.

### Terrace

The terrace is shared with Marina 283. Very spacious, sun loungers and outdoor furniture.

### Terrace

Very spacious, sun loungers and outdoor furniture.

Sleeps 2 People + 1 on sofa bed.

Kitchen

Microwave, ceramic hob, washing machine, fridge, cookware, toaster, coffee maker.

Terrace

Very spacious, sun loungers and outdoor furniture.