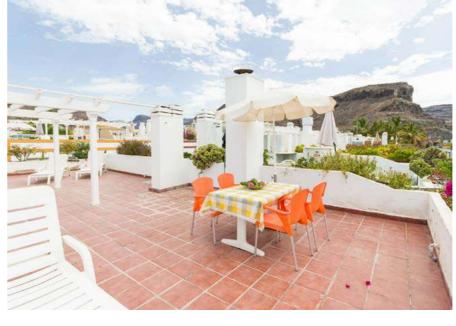

### Terrace

Very spacious, sun loungers and outdoor furniture.

### Terrace

Muy amplia, tumbonas, muebles de exterior.

### Terrace

Very spacious, sun loungers, sea views and outdoor furniture.

Beach

Located 100 meters from the

beach.

### Terrace The terrace is shared with Marina 284. Very spacious, sun loungers and outdoor furniture.

Beach Located 150 meters from the beach.

### Terrace

The terrace is shared with Marina 283. Very spacious, sun loungers and outdoor furniture.

### Terrace

Very spacious, sun loungers and outdoor furniture.

Sleeps 2 People + 1 on sofa bed.

Kitchen

Microwave, ceramic hob, washing machine, fridge, cookware, toaster, coffee maker.

Terrace

Very spacious, sun loungers and outdoor furniture.