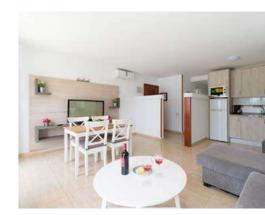

### Kitchen

Microwave, ceramic hob, washing machine, fridge, cookware, toaster, coffee maker.

## Kitchen

Microwave, ceramic hob, washing machine, fridge, cookware, toaster, coffee maker.

# Kitchen

Microwave, ceramic hob, washing machine, fridge, cookware, toaster, coffee maker.