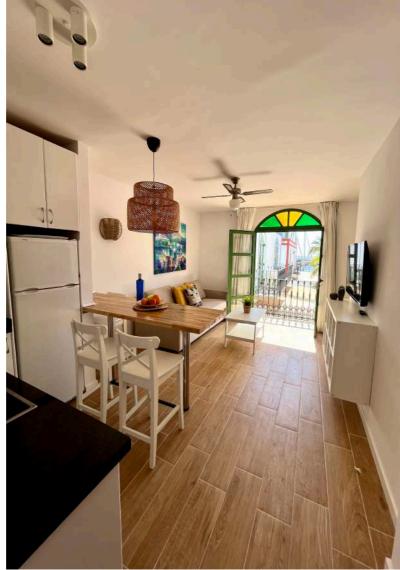

### Kitchen

Microwave, ceramic hob, washing machine, fridge, cookware, toaster, coffee maker.

### 1 Bedroom

 $Bedroom\,with\,two\,single\,beds$ and sofa bed in the living room.

n° 342