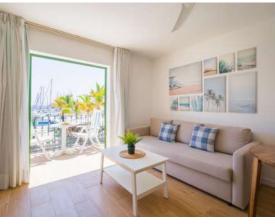

# Sleeps 2 People + 1 on sofa bed.

### Beach Located 100 meters from the beach.

### Kitchen

Microwave, ceramic hob, washing machine, fridge, cookware, toaster, coffee maker.

### Terrace

Very spacious, sun loungers and outdoor furniture.

### 1 Bedroom

 $Bedroom\,with\,two\,single\,beds$ and sofa bed in the living room.

n° 342