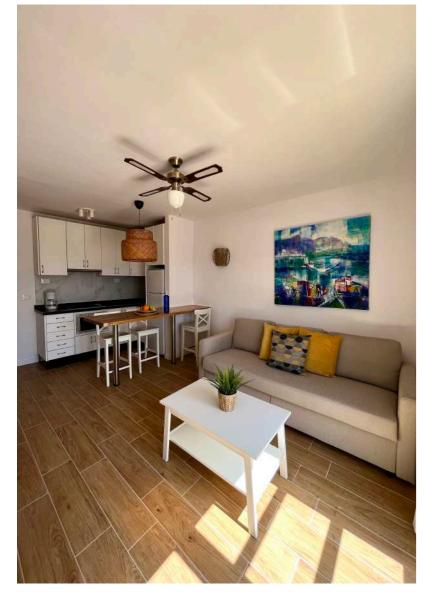

### Kitchen

Microwave, ceramic hob, washing machine, fridge, cookware, toaster, coffee maker.

## Kitchen

Microwave, ceramic hob, washing machine, fridge, cookware, toaster, coffee maker.