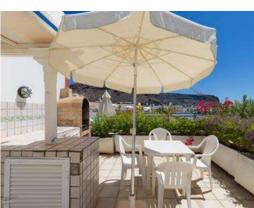

ps 2 People + 1 on sofa bed.



# Kitchen

Microwave, ceramic hob, washing machine, fridge, cookware, toaster, coffee maker.



### Terrace The terrace is shared with Marina 284. Very spacious, sun loungers and outdoor furniture.



Beach Located 150 meters from the beach.



### 1 Bedroom

Bedroom with a large double bed and a sofa bed in the living room.







# Marina n° 283





























Sleeps

2 People + 1 on sofa bed.

### Kitchen

Microwave, ceramic hob, washing machine, fridge, cookware, toaster, coffee maker.



AC



### Beach

Located 150 meters from the beach.



### Terrace

The terrace is shared with Marina 283. Very spacious, sun loungers and outdoor furniture.



### 1 Bedroom

Bedroom with a large double bed and a sofa bed in the living room.

n° 289

















# Sleeps 4 People + 1 on sofa bed.





### Beach Located 150 meters from the beach.



### Kitchen

Microwave, ceramic hob, washing machine, fridge, cookware, toaster, coffee maker.



### Terrace

Very spacious, sun loungers and outdoor furniture.



### 2 Bedrooms





















Beach Located 200 meters from the beach.



### Kitchen

Microwave, ceramic hob, washing machine, fridge, cookware, toaster, coffee maker.



### Terrace

Very spacious, sun loungers and outdoor furniture.



































Sleeps 2 People + 1 on sofa bed.

Kitchen

Microwave, ceramic hob, washing machine, fridge, cookware, toaster, coffee maker.



Terrace

Very spacious, sun loungers and outdoor furniture.



1 Bedroom

Bedroom with a large double bed and a sofa bed in the li