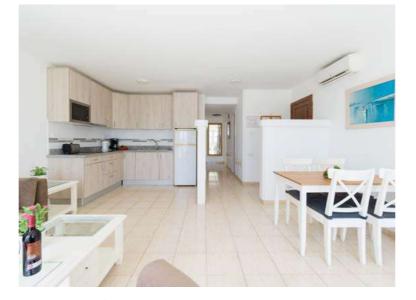

### Kitchen

Microwave, ceramic hob, washing machine, fridge, cookware, toaster, coffee maker.

## Kitchen

Microwave, ceramic hob, washing machine, fridge, cookware, toaster, coffee maker.

# Kitchen

Microwave, ceramic hob, washing machine, fridge, cookware, toaster, coffee maker.