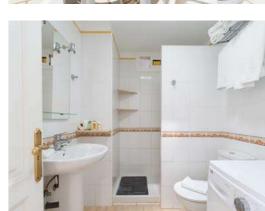

1 on sofa bed.





### Beach Located 150 meters from the beach.



### Kitchen

Microwave, ceramic hob, washing machine, fridge, cookware, toaster, coffee maker.



### Terrace

Very spacious, sun loungers and outdoor furniture.



### 2 Bedrooms





















Beach Located 200 meters from the beach.



### Kitchen

Microwave, ceramic hob, washing machine, fridge, cookware, toaster, coffee maker.



### Terrace

Very spacious, sun loungers and outdoor furniture.



































Sleeps 2 People + 1 on sofa bed.

Kitchen

Microwave, ceramic hob, washing machine, fridge, cookware, toaster, coffee maker.



Terrace

Very spacious, sun loungers and outdoor furniture.



1 Bedroom

Bedroom with a large double bed and a sofa bed in the living room.

n° 298

# 24

















## Sleeps 4 People + 1 on sofa bed.





### Beach Located 100 meters from the beach.



## Kitchen

Microwave, ceramic hob, washing machine, fridge, cookware, toaster, coffee maker.



### Terrace

Very spacious, sun loungers and outdoor furniture.



### 2 Bedrooms





# Marina nº 340















۸۲



**Beach**Located 100 meters from the beach.



## Kitchen

Microwave, ceramic hob, washing machine, fridge, cookware, toaster, coffee maker.



### Terrace

Very spacious, sun loungers and outdoor furniture.



### 1 Bedroom

A Bedroom with a large double bed and sofa bed in the living room.