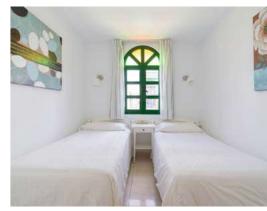

### 1 Bedroom

 $Bedroom\,with\,two\,single\,beds$ and sofa bed in the living room.

n° 342

### 1 Bedroom

Bedroom with two single beds and sofa bed in the living room.

Marina nº 5

Kitchen

Microwave, ceramic hob, washing machine, fridge, cookwa-

re, toaster, coffee maker.

AC

**Terrace**Very spacious, sun loungers and outdoor furniture.