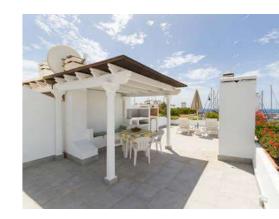

s, sun loungers and outdoor furniture.





### **Beach**

Located 250 meters from the beach.

Sleeps 4 People + 1 on sofa bed.





AC







### Kitchen

Microwave, ceramic hob, washing machine, fridge, cookware, toaster, coffee maker, oven.



AC



### **Beach**

Located 100 meters from the beach.



### Terrace

Very spacious, sun loungers and outdoor furniture.



### 2 Bedrooms

Bedroom with a large double bed, bedroom with 2 single beds and a sofa bed in the living room.

# Marina nº 48



































# Sleeps 4 People + 1 on sofa bed.





Beach Located 100 meters from the beach.



### Kitchen

Microwave, ceramic hob, washing machine, fridge, cookware, toaster, coffee maker.



### Terrace

Muy amplia, tumbonas, muebles de exterior.



### 2 Bedrooms























### Kitchen

Microwave, ceramic hob, washing machine, fridge, cookware, toaster, coffee maker.



### Terrace

Very spacious, sun loungers, sea views and outdoor furniture.



Beach

Located 100 meters from the

beach.

### 2 Bedrooms

















**Sleeps** 2 People + 1 on sofa bed.



# Kitchen

Microwave, ceramic hob, washing machine, fridge, cookware, toaster, coffee maker.



AC

### Terrace Very spacious, sun loungers and outdoor furniture.



# Beach

Located 150 meters from the beach.



# 1 Bedroom

Bedroom with a large double bed and a sofa bed in the living room.





# Sleeps 2 People + 1 on sofa bed.



# Kitchen

Microwave, ceramic hob, washing machine, fridge, cookware, toaster, coffee maker.



### Terrace The terrace is shared with Marina 284. Very spacio