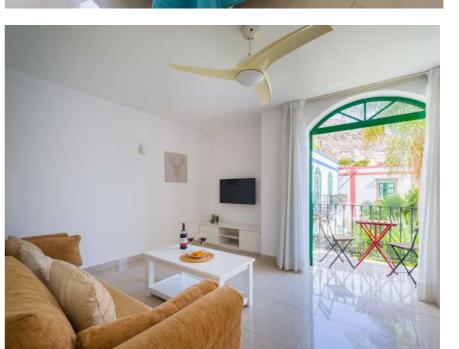

### Kitchen

Microwave, ceramic hob, washing machine, fridge, cookware, toaster, coffee maker.

### Terrace

Very spacious, sun loungers and outdoor furniture.