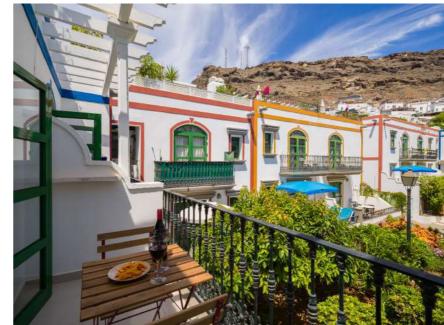

### Terrace

Very spacious, sun loungers and outdoor furniture.

### Terrace

Very spacious, sun loungers, sea views and outdoor furniture.

Beach

Located 100 meters from the

beach.

### Terrace The terrace is shared with Marina 284. Very spacious, sun loungers and outdoor furniture.

Beach Located 150 meters from the beach.

### Terrace

The terrace is shared with Marina 283. Very spacious, sun loungers and outdoor furniture.

### Terrace

Very spacious, sun loungers and outdoor furniture.

Sleeps 2 People + 1 on sofa bed.

Kitchen

Microwave, ceramic hob, washing machine, fridge, cookware, toaster, coffee maker.

Terrace

Very spacious, sun loungers and outdoor furniture.