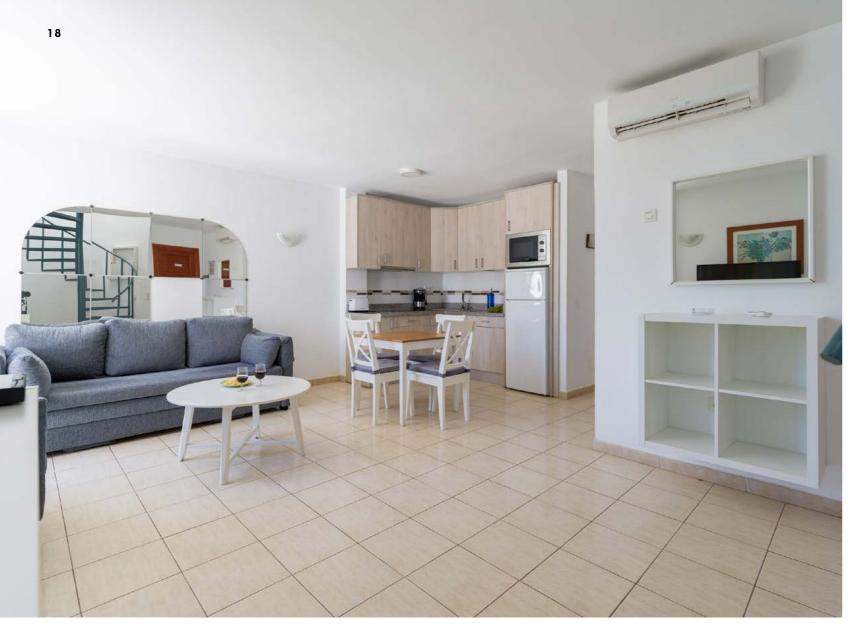

### Kitchen

Microwave, ceramic hob, washing machine, fridge, cookware, toaster, coffee maker.

### Terrace

Very spacious, sun loungers and outdoor furniture.

### 1 Bedroom

 $Bedroom\,with\,two\,single\,beds$ and sofa bed in the living room.

n° 342