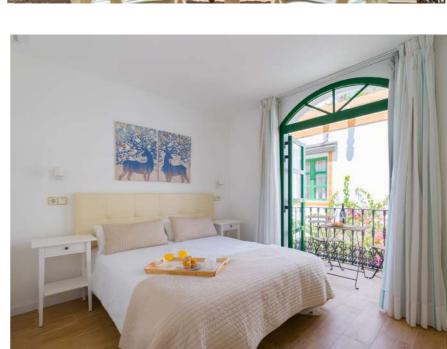

### 1 Bedroom

 $Bedroom\,with\,two\,single\,beds$ and sofa bed in the living room.

n° 342

### 1 Bedroom

Bedroom with two single beds and sofa bed in the living room.

Marina nº 5

Kitchen

Microwave, ceramic hob, washing machine, fridge, cookwa-

re, toaster, coffee maker.

AC

**Terrace**Very spacious, sun loungers and outdoor furniture.

Located 250 meters from the beach.

Bedroom with a large double bed, bedroom with 2 single beds and a sofa bed in the living room.

# 2 Bedrooms

Bedroom with a large double bed, bedroom with 2 single beds and a sofa bed in the living room.

### 2 Bedrooms

Bedroom with a large double bed, bedroom with 2 single beds and a sofa bed in the living room.

# 1 Bedroom

Bedroom with a large double bed and a sofa bed in the living room.

### 1 Bedroom

Bedroom with a large double bed and a sofa bed in the living room.

### 1 Bedroom

Bedroom with a large double bed and a sofa bed in the living room.

n° 289

1 Bedroom

Bedroom with a large double bed and a sofa bed in the living room.

n° 298

### 1 Bedroom

A Bedroom with a large double bed and sofa bed in the living room.