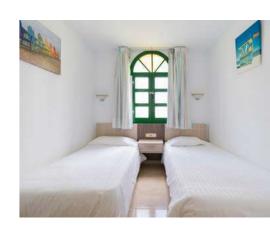

### 1 Bedroom

 $Bedroom\,with\,two\,single\,beds$ and sofa bed in the living room.

n° 342

### 1 Bedroom

Bedroom with two single beds and sofa bed in the living room.

Marina nº 5

Kitchen

Microwave, ceramic hob, washing machine, fridge, cookwa-

re, toaster, coffee maker.

AC

**Terrace**Very spacious, sun loungers and outdoor furniture.

# 2 Bedrooms

Bedroom with a large double bed, bedroom with 2 single beds and a sofa bed in the living room.