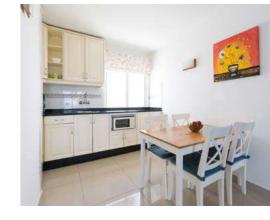

### Kitchen

Microwave, ceramic hob, washing machine, fridge, cookware, toaster, coffee maker.

## Kitchen

Microwave, ceramic hob, washing machine, fridge, cookware, toaster, coffee maker.