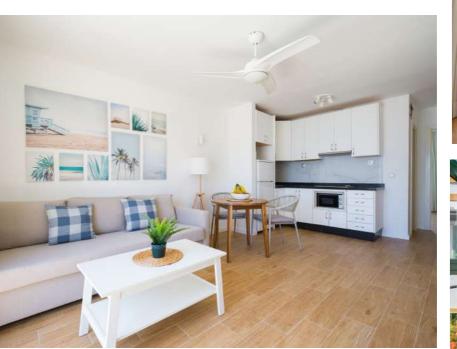

### Kitchen

Microwave, ceramic hob, washing machine, fridge, cookware, toaster, coffee maker.

## Kitchen

Microwave, ceramic hob, washing machine, fridge, cookware, toaster, coffee maker.

# Kitchen

Microwave, ceramic hob, washing machine, fridge, cookware, toaster, coffee maker.

### Kitchen

Microwave, ceramic hob, washing machine, fridge, cookware, toaster, coffee maker, oven.

AC

# Kitchen

Microwave, ceramic hob, washing machine, fridge, cookware, toaster, coffee maker.

AC

### Kitchen

Microwave, ceramic hob, washing machine, fridge, cookware, toaster, coffee maker.

AC