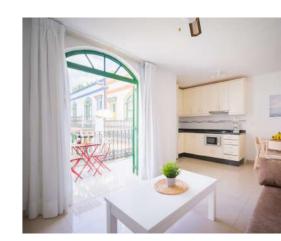

### Kitchen

Microwave, ceramic hob, washing machine, fridge, cookware, toaster, coffee maker.

## Kitchen

Microwave, ceramic hob, washing machine, fridge, cookware, toaster, coffee maker.

# Kitchen

Microwave, ceramic hob, washing machine, fridge, cookware, toaster, coffee maker.