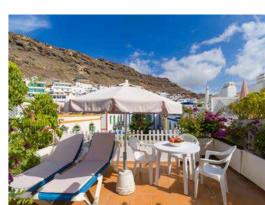

### Terrace

Very spacious, sun loungers and outdoor furniture.

### Terrace

Very spacious, sun loungers, sea views and outdoor furniture.

Beach

Located 100 meters from the

beach.

### Terrace The terrace is shared with Marina 284. Very spacious, sun loungers and outdoor furniture.

Beach Located 150 meters from the beach.

### Terrace

The terrace is shared with Marina 283. Very spacious, sun loungers and outdoor furniture.

### Terrace

Very spacious, sun loungers and outdoor furniture.

Sleeps 2 People + 1 on sofa bed.

Kitchen

Microwave, ceramic hob, washing machine, fridge, cookware, toaster, coffee maker.

Terrace

Very spacious, sun loungers and outdoor furniture.