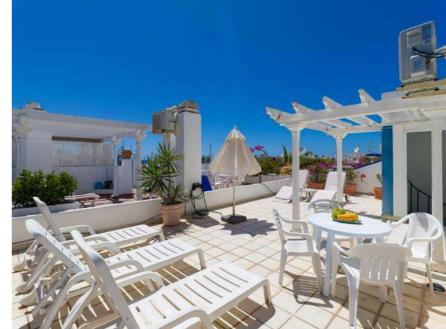

ple + 1 on sofa bed.





### Beach Located 150 meters from the beach.



### Kitchen

Microwave, ceramic hob, washing machine, fridge, cookware, toaster, coffee maker.



### Terrace

Very spacious, sun loungers and outdoor furniture.



### 2 Bedrooms





















Beach Located 200 meters from the beach.



### Kitchen

Microwave, ceramic hob, washing machine, fridge, cookware, toaster, coffee maker.



### Terrace

Very spacious, sun loungers and outdoor furniture.



































Sleeps 2 People + 1 on sofa bed.

Kitchen

Microwave, ceramic hob, washing machine, fridge, cookware, toaster, coffee maker.



Terrace

Very spacious, sun loungers and outdoor furniture.



1 Bedroom

Bedroom with a large double bed and a sofa bed in the living room.

n° 298

# 24

















## Sleeps 4 People + 1 on sofa bed.





### Beach Located 100 meters from the beach.



## Kitchen

Microwave, ceramic hob, washing machine, fridge, cookware, toaster, coffee maker.



### Terrace

Very spacious, sun loungers and outdoor furniture.



### 2 Bedrooms





# Marina nº 340















۸۲



**Beach**Located 100 meters from the beach.



## Kitchen

Microwave, ceramic hob, washing machine, fridge, cookware, toaster, coffee maker.



### Terrace

Very spacious, sun loungers and outdoor furniture.



### 1 Bedroom

A Bedroom with a large double bed and sofa bed in the living room.