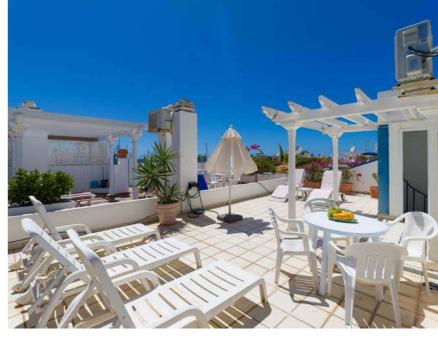

on sofa bed.





### Beach Located 150 meters from the beach.



### Kitchen

Microwave, ceramic hob, washing machine, fridge, cookware, toaster, coffee maker.



### Terrace

Very spacious, sun loungers and outdoor furniture.



### 2 Bedrooms





















Beach Located 200 meters from the beach.



### Kitchen

Microwave, ceramic hob, washing machine, fridge, cookware, toaster, coffee maker.



### Terrace

Very spacious, sun loungers and outdoor furniture.



































Sleeps 2 People + 1 on sofa bed.

Kitchen

Microwave, ceramic hob, washing machine, fridge, cookware, toaster, coffee maker.



Terrace

Very spacious, sun loungers and outdoor furniture.



1 Bedroom

Bedroom with a large double bed and a sofa bed in the living room.

n° 298

# 24

















## Sleeps 4 People + 1 on sofa bed.





### Beach Located 100 meters from the beach.



## Kitchen

Microwave, ceramic hob, washing machine, fridge, cookware, toaster, coffee maker.



### Terrace

Very spacious, sun loungers and outdoor furniture.



### 2 Bedrooms





# Marina nº 340















۸۲



**Beach**Located 100 meters from the beach.



## Kitchen

Microwave, ceramic hob, washing machine, fridge, cookware, toaster, coffee maker.



### Terrace

Very spacious, sun loungers and outdoor furniture.



### 1 Bedroom

A Bedroom with a large double bed and sofa bed in the living room.