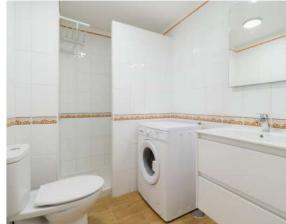

### Kitchen

Microwave, ceramic hob, washing machine, fridge, cookware, toaster, coffee maker.

## Kitchen

Microwave, ceramic hob, washing machine, fridge, cookware, toaster, coffee maker.

# Kitchen

Microwave, ceramic hob, washing machine, fridge, cookware, toaster, coffee maker.