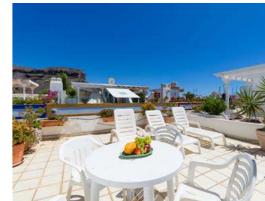

+ 1 on sofa bed.





### Beach Located 150 meters from the beach.



### Kitchen

Microwave, ceramic hob, washing machine, fridge, cookware, toaster, coffee maker.



### Terrace

Very spacious, sun loungers and outdoor furniture.



### 2 Bedrooms





















Beach Located 200 meters from the beach.



### Kitchen

Microwave, ceramic hob, washing machine, fridge, cookware, toaster, coffee maker.



### Terrace

Very spacious, sun loungers and outdoor furniture.



































Sleeps 2 People + 1 on sofa bed.

Kitchen

Microwave, ceramic hob, washing machine, fridge, cookware, toaster, coffee maker.



Terrace

Very spacious, sun loungers and outdoor furniture.



1 Bedroom

Bedroom with a large double bed and a sofa bed in the living room.

n° 298

# 24

















## Sleeps 4 People + 1 on sofa bed.





### Beach Located 100 meters from the beach.



## Kitchen

Microwave, ceramic hob, washing machine, fridge, cookware, toaster, coffee maker.



### Terrace

Very spacious, sun loungers and outdoor furniture.



### 2 Bedrooms





# Marina nº 340















۸۲



**Beach**Located 100 meters from the beach.



## Kitchen

Microwave, ceramic hob, washing machine, fridge, cookware, toaster, coffee maker.



### Terrace

Very spacious, sun loungers and outdoor furniture.



### 1 Bedroom

A Bedroom with a large double bed and sofa bed in the living room.