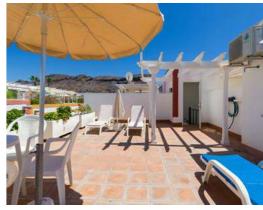

m

Bedroom with a large double bed and a sofa bed in the living room.







# Marina n° 283





























Sleeps

2 People + 1 on sofa bed.

### Kitchen

Microwave, ceramic hob, washing machine, fridge, cookware, toaster, coffee maker.



AC



### Beach

Located 150 meters from the beach.



### Terrace

The terrace is shared with Marina 283. Very spacious, sun loungers and outdoor furniture.



### 1 Bedroom

Bedroom with a large double bed and a sofa bed in the living room.

n° 289

















# Sleeps 4 People + 1 on sofa bed.





### Beach Located 150 meters from the beach.



### Kitchen

Microwave, ceramic hob, washing machine, fridge, cookware, toaster, coffee maker.



### Terrace

Very spacious, sun loungers and outdoor furniture.



### 2 Bedrooms





















Beach Located 200 meters from the beach.



### Kitchen

Microwave, ceramic hob, washing machine, fridge, cookware, toaster, coffee maker.



### Terrace

Very spacious, sun loungers and outdoor furniture.



































Sleeps 2 People + 1 on sofa bed.

Kitchen

Microwave, ceramic hob, washing machine, fridge, cookware, toaster, coffee maker.



Terrace

Very spacious, sun loungers and outdoor furniture.



1 Bedroom

Bedroom with a large double bed and a sofa bed in the living room.

n° 298

# 24

















## Sleeps 4 People + 1 on sofa bed.





### Beach Located 100 meters from the beach.



## Kitchen

Microwave, ceramic hob, washing machine, fridge, cookware, toaster, coffee maker.



### Terrace

Very spacious, sun loungers and outdoor furnitur