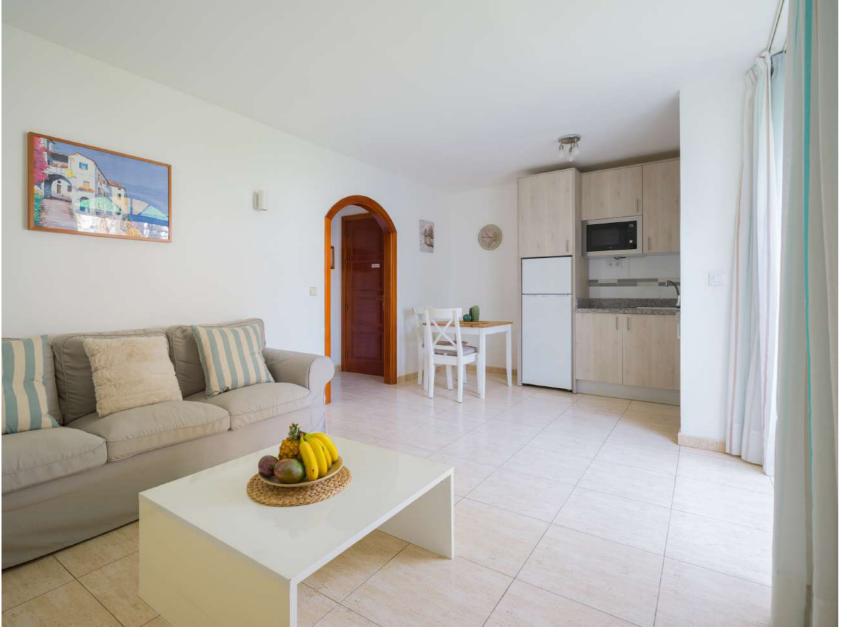

### Kitchen

Microwave, ceramic hob, washing machine, fridge, cookware, toaster, coffee maker.

### Terrace

Very spacious, sun loungers and outdoor furniture.