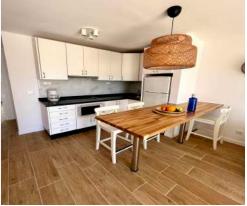

### Kitchen

Microwave, ceramic hob, washing machine, fridge, cookware, toaster, coffee maker.

## Kitchen

Microwave, ceramic hob, washing machine, fridge, cookware, toaster, coffee maker.