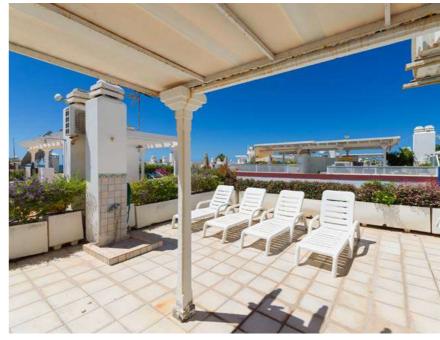

### Terrace

Very spacious, sun loungers and outdoor furniture.

### Terrace

Very spacious, sun loungers, sea views and outdoor furniture.

Beach

Located 100 meters from the

beach.

### Terrace The terrace is shared with Marina 284. Very spacious, sun loungers and outdoor furniture.

Beach Located 150 meters from the beach.

### Terrace

The terrace is shared with Marina 283. Very spacious, sun loungers and outdoor furniture.

### Terrace

Very spacious, sun loungers and outdoor furniture.

Sleeps 2 People + 1 on sofa bed.

Kitchen

Microwave, ceramic hob, washing machine, fridge, cookware, toaster, coffee maker.

Terrace

Very spacious, sun loungers and outdoor furniture.