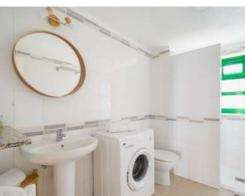

### Kitchen

Microwave, ceramic hob, washing machine, fridge, cookware, toaster, coffee maker.