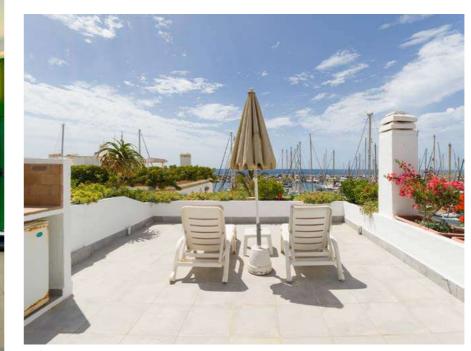

cious, sun loungers and outdoor furniture.





### **Beach**

Located 250 meters from the beach.

Sleeps 4 People + 1 on sofa bed.





AC







### Kitchen

Microwave, ceramic hob, washing machine, fridge, cookware, toaster, coffee maker, oven.



AC



### **Beach**

Located 100 meters from the beach.



### Terrace

Very spacious, sun loungers and outdoor furniture.



### 2 Bedrooms

Bedroom with a large double bed, bedroom with 2 single beds and a sofa bed in the living room.

# Marina nº 48



































# Sleeps 4 People + 1 on sofa bed.





Beach Located 100 meters from the beach.



### Kitchen

Microwave, ceramic hob, washing machine, fridge, cookware, toaster, coffee maker.



### Terrace

Muy amplia, tumbonas, muebles de exterior.



### 2 Bedrooms























### Kitchen

Microwave, ceramic hob, washing machine, fridge, cookware, toaster, coffee maker.



### Terrace

Very spacious, sun loungers, sea views and outdoor furniture.



Beach

Located 100 meters from the

beach.

### 2 Bedrooms

















**Sleeps** 2 People + 1 on sofa bed.



# Kitchen

Microwave, ceramic hob, washing machine, fridge, cookware, toaster, coffee maker.



AC

### Terrace Very spacious, sun loungers and outdoor furniture.



# Beach

Located 150 meters from the beach.



# 1 Bedroom

Bedroom with a large double bed and a sofa bed in the living room.





# Sleeps 2 People + 1 on sofa bed.



# Kitchen

Microwave, ceramic hob, washing machine, fridge, cookware, toaster, coffee maker.



### Terrace The terrace is shared with Marina 284. Very sp