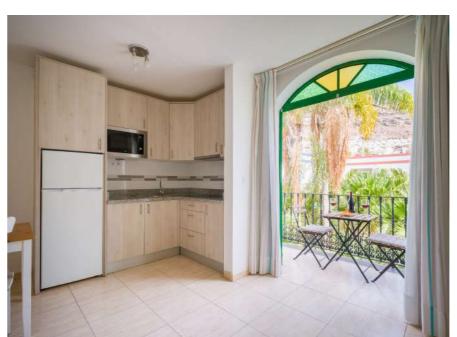

### Kitchen

Microwave, ceramic hob, washing machine, fridge, cookware, toaster, coffee maker.

## Kitchen

Microwave, ceramic hob, washing machine, fridge, cookware, toaster, coffee maker.

### 1 Bedroom

Bedroom with two single beds and sofa bed in the living room.

Marina nº 5

Kitchen

Microwave, ceramic hob, washing machine, fridge, cookwa-

re, toaster, coffee maker.

AC

**Terrace**Very spacious, sun loungers and outdoor furniture.

# Kitchen

Microwave, ceramic hob, washing machine, fridge, cookware, toaster, coffee maker.

### Kitchen

Microwave, ceramic hob, washing machine, fridge, cookware, toaster, coffee maker, oven.

AC

# Kitchen

Microwave, ceramic hob, washing machine, fridge, cookware, toaster, coffee maker.

AC

### Kitchen

Microwave, ceramic hob, washing machine, fridge, cookware, toaster, coffee maker.

AC