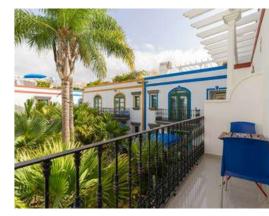

beach.



### Kitchen

Microwave, ceramic hob, washing machine, fridge, cookware, toaster, coffee maker.



### Terrace

Very spacious, sun loungers and outdoor furniture.



































Sleeps 2 People + 1 on sofa bed.

Kitchen

Microwave, ceramic hob, washing machine, fridge, cookware, toaster, coffee maker.



Terrace

Very spacious, sun loungers and outdoor furniture.



1 Bedroom

Bedroom with a large double bed and a sofa bed in the living room.

n° 298

# 24

















## Sleeps 4 People + 1 on sofa bed.





### Beach Located 100 meters from the beach.



## Kitchen

Microwave, ceramic hob, washing machine, fridge, cookware, toaster, coffee maker.



### Terrace

Very spacious, sun loungers and outdoor furniture.



### 2 Bedrooms





# Marina nº 340















۸۲



**Beach**Located 100 meters from the beach.



## Kitchen

Microwave, ceramic hob, washing machine, fridge, cookware, toaster, coffee maker.



### Terrace

Very spacious, sun loungers and outdoor furniture.



### 1 Bedroom

A Bedroom with a large double bed and sofa bed in the living room.