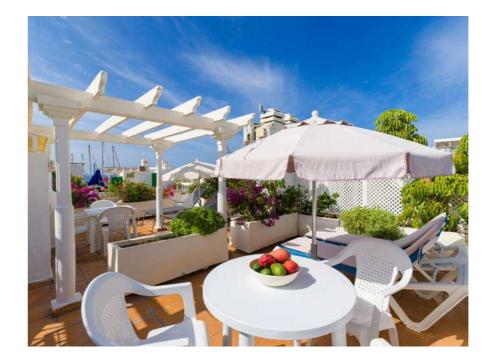

tdoor furniture.



Beach

Located 100 meters from the

beach.

### 2 Bedrooms

















**Sleeps** 2 People + 1 on sofa bed.



# Kitchen

Microwave, ceramic hob, washing machine, fridge, cookware, toaster, coffee maker.



AC

### Terrace Very spacious, sun loungers and outdoor furniture.



# Beach

Located 150 meters from the beach.



# 1 Bedroom

Bedroom with a large double bed and a sofa bed in the living room.





# Sleeps 2 People + 1 on sofa bed.



# Kitchen

Microwave, ceramic hob, washing machine, fridge, cookware, toaster, coffee maker.



### Terrace The terrace is shared with Marina 284. Very spacious, sun loungers and outdoor furniture.



Beach Located 150 meters from the beach.



### 1 Bedroom

Bedroom with a large double bed and a sofa bed in the living room.







# Marina n° 283





























Sleeps

2 People + 1 on sofa bed.

### Kitchen

Microwave, ceramic hob, washing machine, fridge, cookware, toaster, coffee maker.



AC



### Beach

Located 150 meters from the beach.



### Terrace

The terrace is shared with Marina 283. Very spacious, sun loungers and outdoor furniture.



### 1 Bedroom

Bedroom with a large double bed and a sofa bed in the living room.

n° 289

















# Sleeps 4 People + 1 on sofa bed.





### Beach Located 150 meters from the beach.



### Kitchen

Microwave, ceramic hob, washing machine, fridge, cookware, toaster, coffee maker.



### Terrace

Very spacious, sun loungers and outdoor furniture.



### 2 Bedrooms





















Beach Located 200 meters from the beach.



### Kitchen

Mi