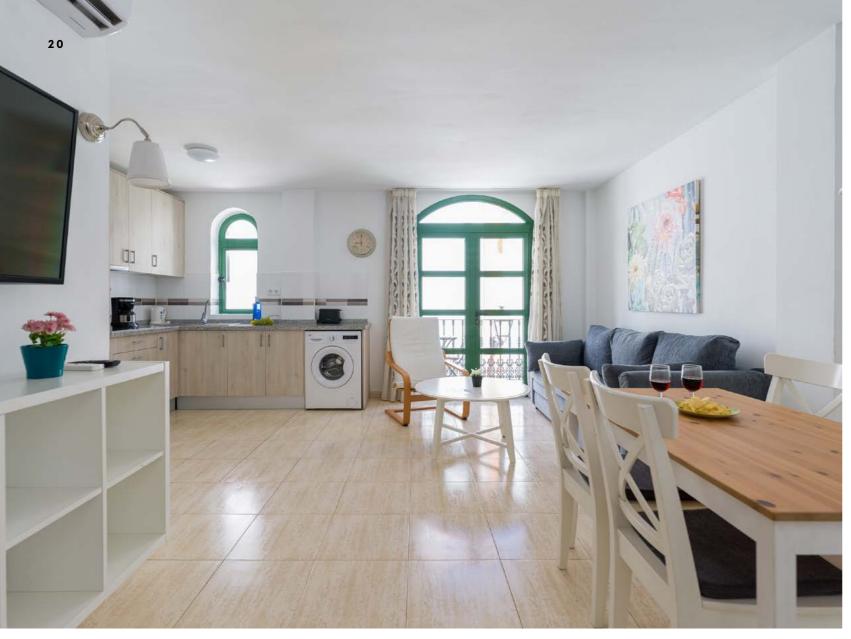

### Kitchen

Microwave, ceramic hob, washing machine, fridge, cookware, toaster, coffee maker.

### Terrace

Very spacious, sun loungers and outdoor furniture.

### 1 Bedroom

 $Bedroom\,with\,two\,single\,beds$ and sofa bed in the living room.

n° 342