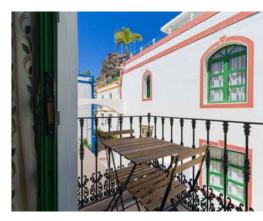

oom

Bedroom with a large double bed and a sofa bed in the living room.







# Marina n° 283





























Sleeps

2 People + 1 on sofa bed.

### Kitchen

Microwave, ceramic hob, washing machine, fridge, cookware, toaster, coffee maker.



AC



### Beach

Located 150 meters from the beach.



### Terrace

The terrace is shared with Marina 283. Very spacious, sun loungers and outdoor furniture.



### 1 Bedroom

Bedroom with a large double bed and a sofa bed in the living room.

n° 289

















# Sleeps 4 People + 1 on sofa bed.





### Beach Located 150 meters from the beach.



### Kitchen

Microwave, ceramic hob, washing machine, fridge, cookware, toaster, coffee maker.



### Terrace

Very spacious, sun loungers and outdoor furniture.



### 2 Bedrooms





















Beach Located 200 meters from the beach.



### Kitchen

Microwave, ceramic hob, washing machine, fridge, cookware, toaster, coffee maker.



### Terrace

Very spacious, sun loungers and outdoor furniture.



































Sleeps 2 People + 1 on sofa bed.

Kitchen

Microwave, ceramic hob, washing machine, fridge, cookware, toaster, coffee maker.



Terrace

Very spacious, sun loungers and outdoor furniture.



1 Bedroom

Bedroom with a large double bed and a sofa bed in the living room.

n° 298

# 24

















## Sleeps 4 People + 1 on sofa bed.





### Beach Located 100 meters from the beach.



## Kitchen

Microwave, ceramic hob, washing machine, fridge, cookware, toaster, coffee maker.



### Terrace

Very spacious, sun loungers and outdoor furnit