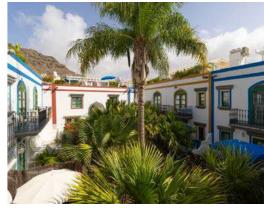

each.



### Kitchen

Microwave, ceramic hob, washing machine, fridge, cookware, toaster, coffee maker.



### Terrace

Very spacious, sun loungers and outdoor furniture.



































Sleeps 2 People + 1 on sofa bed.

Kitchen

Microwave, ceramic hob, washing machine, fridge, cookware, toaster, coffee maker.



Terrace

Very spacious, sun loungers and outdoor furniture.



1 Bedroom

Bedroom with a large double bed and a sofa bed in the living room.

n° 298

# 24

















## Sleeps 4 People + 1 on sofa bed.





### Beach Located 100 meters from the beach.



## Kitchen

Microwave, ceramic hob, washing machine, fridge, cookware, toaster, coffee maker.



### Terrace

Very spacious, sun loungers and outdoor furniture.



### 2 Bedrooms





# Marina nº 340















۸۲



**Beach**Located 100 meters from the beach.



## Kitchen

Microwave, ceramic hob, washing machine, fridge, cookware, toaster, coffee maker.



### Terrace

Very spacious, sun loungers and outdoor furniture.



### 1 Bedroom

A Bedroom with a large double bed and sofa bed in the living room.