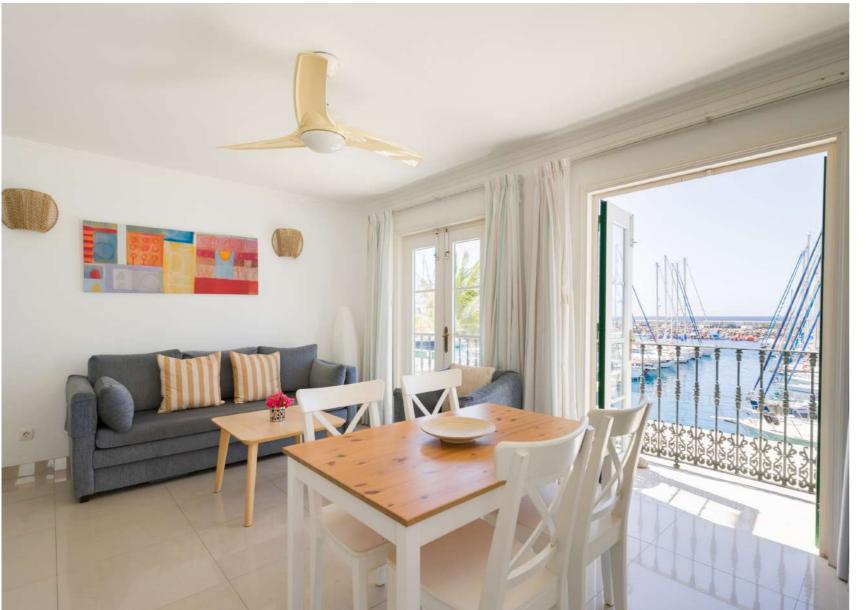

### Terrace

Very spacious, sun loungers and outdoor furniture.

### Terrace

Very spacious, sun loungers, sea views and outdoor furniture.

Beach

Located 100 meters from the

beach.

### Terrace The terrace is shared with Marina 284. Very spacious, sun loungers and outdoor furniture.

Beach Located 150 meters from the beach.

### Terrace

The terrace is shared with Marina 283. Very spacious, sun loungers and outdoor furniture.

### Terrace

Very spacious, sun loungers and outdoor furniture.

Sleeps 2 People + 1 on sofa bed.

Kitchen

Microwave, ceramic hob, washing machine, fridge, cookware, toaster, coffee maker.

Terrace

Very spacious, sun loungers and outdoor furniture.