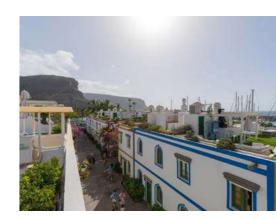

he beach.



### Kitchen

Microwave, ceramic hob, washing machine, fridge, cookware, toaster, coffee maker.



### Terrace

Very spacious, sun loungers and outdoor furniture.



































Sleeps 2 People + 1 on sofa bed.

Kitchen

Microwave, ceramic hob, washing machine, fridge, cookware, toaster, coffee maker.



Terrace

Very spacious, sun loungers and outdoor furniture.



1 Bedroom

Bedroom with a large double bed and a sofa bed in the living room.

n° 298

# 24

















## Sleeps 4 People + 1 on sofa bed.





### Beach Located 100 meters from the beach.



## Kitchen

Microwave, ceramic hob, washing machine, fridge, cookware, toaster, coffee maker.



### Terrace

Very spacious, sun loungers and outdoor furniture.



### 2 Bedrooms





# Marina nº 340















۸۲



**Beach**Located 100 meters from the beach.



## Kitchen

Microwave, ceramic hob, washing machine, fridge, cookware, toaster, coffee maker.



### Terrace

Very spacious, sun loungers and outdoor furniture.



### 1 Bedroom

A Bedroom with a large double bed and sofa bed in the living room.