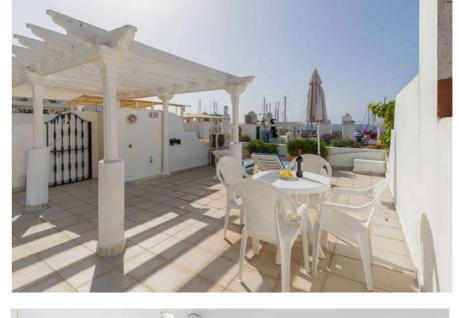

### Terrace

Very spacious, sun loungers and outdoor furniture.

### Terrace

Very spacious, sun loungers, sea views and outdoor furniture.

Beach

Located 100 meters from the

beach.

### Terrace The terrace is shared with Marina 284. Very spacious, sun loungers and outdoor furniture.

Beach Located 150 meters from the beach.

### Terrace

The terrace is shared with Marina 283. Very spacious, sun loungers and outdoor furniture.

### Terrace

Very spacious, sun loungers and outdoor furniture.

Sleeps 2 People + 1 on sofa bed.

Kitchen

Microwave, ceramic hob, washing machine, fridge, cookware, toaster, coffee maker.

Terrace

Very spacious, sun loungers and outdoor furniture.