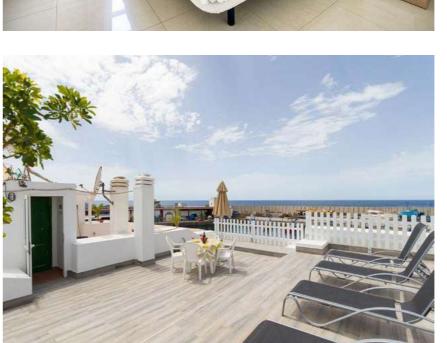

Located 250 meters from the beach.

Bedroom with a large double bed, bedroom with 2 single beds and a sofa bed in the living room.

# 2 Bedrooms

Bedroom with a large double bed, bedroom with 2 single beds and a sofa bed in the living room.

### Terrace

Very spacious, sun loungers and outdoor furniture.

### **Beach**

Located 250 meters from the beach.

Sleeps 4 People + 1 on sofa bed.

AC