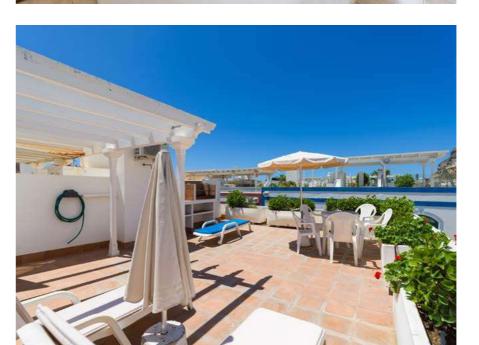

Bedroom

Bedroom with a large double bed and a sofa bed in the living room.







# Marina n° 283





























Sleeps

2 People + 1 on sofa bed.

### Kitchen

Microwave, ceramic hob, washing machine, fridge, cookware, toaster, coffee maker.



AC



### Beach

Located 150 meters from the beach.



### Terrace

The terrace is shared with Marina 283. Very spacious, sun loungers and outdoor furniture.



### 1 Bedroom

Bedroom with a large double bed and a sofa bed in the living room.

n° 289

















# Sleeps 4 People + 1 on sofa bed.





### Beach Located 150 meters from the beach.



### Kitchen

Microwave, ceramic hob, washing machine, fridge, cookware, toaster, coffee maker.



### Terrace

Very spacious, sun loungers and outdoor furniture.



### 2 Bedrooms





















Beach Located 200 meters from the beach.



### Kitchen

Microwave, ceramic hob, washing machine, fridge, cookware, toaster, coffee maker.



### Terrace

Very spacious, sun loungers and outdoor furniture.



































Sleeps 2 People + 1 on sofa bed.

Kitchen

Microwave, ceramic hob, washing machine, fridge, cookware, toaster, coffee maker.



Terrace

Very spacious, sun loungers and outdoor furniture.



1 Bedroom

Bedroom with a large double bed and a sofa bed in the living room.

n° 298

# 24

















## Sleeps 4 People + 1 on sofa bed.





### Beach Located 100 meters from the beach.



## Kitchen

Microwave, ceramic hob, washing machine, fridge, cookware, toaster, coffee maker.



### Terrace

Very spacious, sun loungers and outdoor fu