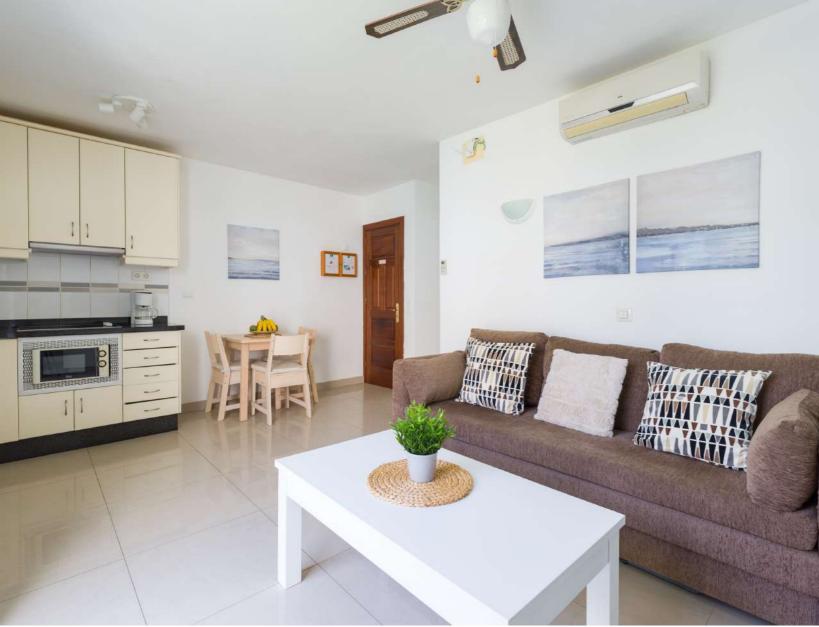

### Kitchen

Microwave, ceramic hob, washing machine, fridge, cookware, toaster, coffee maker.

## Kitchen

Microwave, ceramic hob, washing machine, fridge, cookware, toaster, coffee maker.

# Kitchen

Microwave, ceramic hob, washing machine, fridge, cookware, toaster, coffee maker.

### Kitchen

Microwave, ceramic hob, washing machine, fridge, cookware, toaster, coffee maker, oven.

AC

# Kitchen

Microwave, ceramic hob, washing machine, fridge, cookware, toaster, coffee maker.

AC

### Kitchen

Microwave, ceramic hob, washing machine, fridge, cookware, toaster, coffee maker.

AC