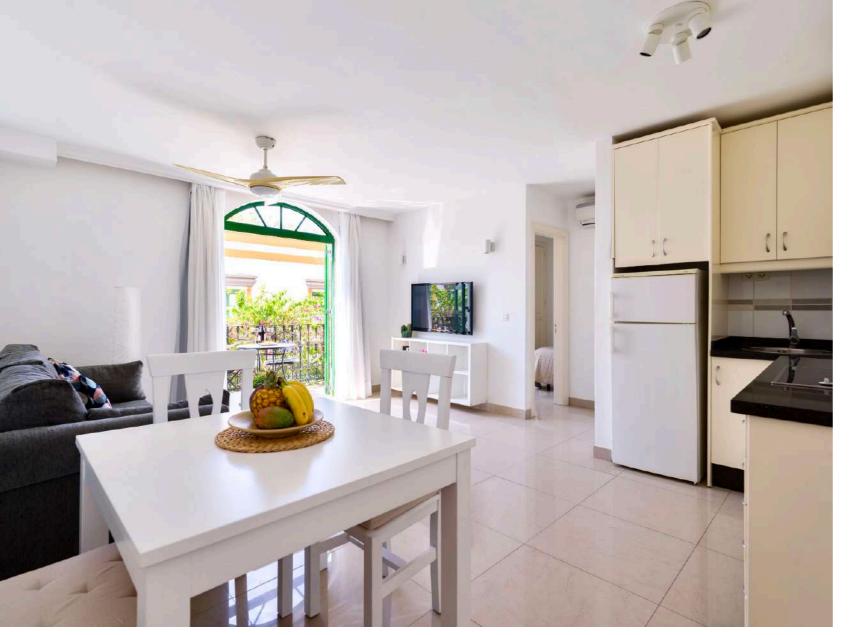

### Kitchen

Microwave, ceramic hob, washing machine, fridge, cookware, toaster, coffee maker.

## Kitchen

Microwave, ceramic hob, washing machine, fridge, cookware, toaster, coffee maker.