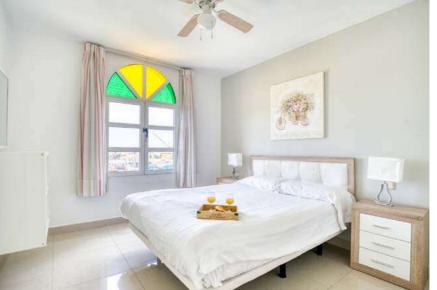

### 1 Bedroom

 $Bedroom\,with\,two\,single\,beds$ and sofa bed in the living room.

n° 342

### 1 Bedroom

Bedroom with two single beds and sofa bed in the living room.

Marina nº 5

Kitchen

Microwave, ceramic hob, washing machine, fridge, cookwa-

re, toaster, coffee maker.

AC

**Terrace**Very spacious, sun loungers and outdoor furniture.