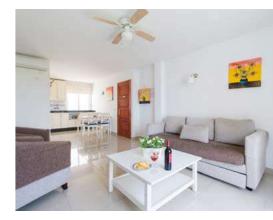

every 3 days of stay (change of sheets and towels every 7 days).

























# Sleeps 2 People + 1 on sofa bed.





### Beach Located 100 meters from the beach.



### Kitchen

Microwave, ceramic hob, washing machine, fridge, cookware, toaster, coffee maker.



### Terrace

Very spacious, sun loungers and outdoor furniture.



### 1 Bedroom

 $Bedroom\,with\,two\,single\,beds$ and sofa bed in the living room.

n° 342



















# Sleeps 2 People + 1 on sofa bed.





Beach Located 100 meters from the beach.



## Kitchen

Microwave, ceramic hob, washing machine, fridge, cookware, toaster, coffee maker.



### Terrace

Very spacious, sun loungers and outdoor furniture.



### 1 Bedroom

Bedroom with two single beds and sofa bed in the living room.

Marina nº 5















Kitchen

Microwave, ceramic hob, washing machine, fridge, cookwa-

re, toaster, coffee maker.



AC

**Terrace**Very spacious, sun loungers and outdoor furniture.



Located 250 meters from the beach.



Bedroom with a large double bed, bedroom with 2 single beds and a sofa bed in the living room.









# Marina nº 33













# Kitchen

Microwave, ceramic hob, washing machine, fridge, cookware, toaster, coffee maker.



# 2 Bedrooms

Bedroom with a large double bed, bedroom with 2 single beds and a sofa bed in the living room.



### Terrace

Very spacious, sun loungers and outdoor furniture.





### **Beach**

Located 250 meters from the beach.

Sleeps 4 People + 1 on sofa bed.





AC







### Kitchen

Microwave, ceramic hob, washing machine, fridge, cookware, toaster,