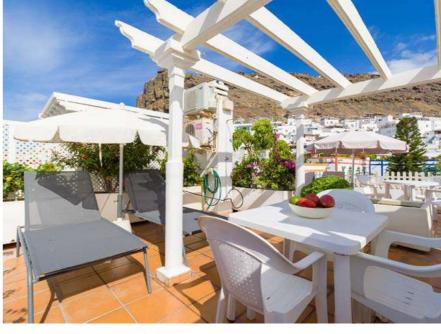

### Terrace

Very spacious, sun loungers and outdoor furniture.

### Terrace

Very spacious, sun loungers, sea views and outdoor furniture.

Beach

Located 100 meters from the

beach.

### Terrace The terrace is shared with Marina 284. Very spacious, sun loungers and outdoor furniture.

Beach Located 150 meters from the beach.

### Terrace

The terrace is shared with Marina 283. Very spacious, sun loungers and outdoor furniture.

### Terrace

Very spacious, sun loungers and outdoor furniture.

Sleeps 2 People + 1 on sofa bed.

Kitchen

Microwave, ceramic hob, washing machine, fridge, cookware, toaster, coffee maker.

Terrace

Very spacious, sun loungers and outdoor furniture.