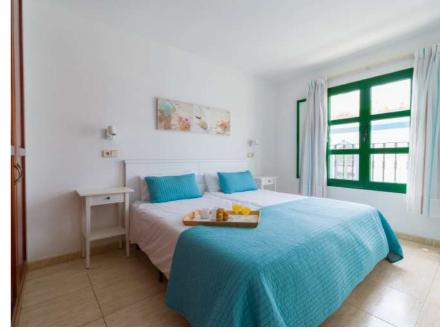

### 1 Bedroom

 $Bedroom\,with\,two\,single\,beds$ and sofa bed in the living room.

n° 342

### 1 Bedroom

Bedroom with two single beds and sofa bed in the living room.

Marina nº 5

Kitchen

Microwave, ceramic hob, washing machine, fridge, cookwa-

re, toaster, coffee maker.

AC

**Terrace**Very spacious, sun loungers and outdoor furniture.

Located 250 meters from the beach.

Bedroom with a large double bed, bedroom with 2 single beds and a sofa bed in the living room.