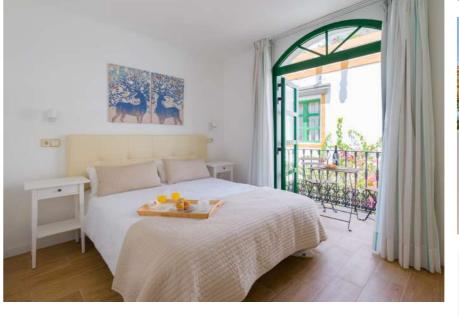

### 1 Bedroom

 $Bedroom\,with\,two\,single\,beds$ and sofa bed in the living room.

n° 342

### 1 Bedroom

Bedroom with two single beds and sofa bed in the living room.

Marina nº 5

Kitchen

Microwave, ceramic hob, washing machine, fridge, cookwa-

re, toaster, coffee maker.

AC

**Terrace**Very spacious, sun loungers and outdoor furniture.

Located 250 meters from the beach.

Bedroom with a large double bed, bedroom with 2 single beds and a sofa bed in the living room.

# 2 Bedrooms

Bedroom with a large double bed, bedroom with 2 single beds and a sofa bed in the living room.

### 2 Bedrooms

Bedroom with a large double bed, bedroom with 2 single beds and a sofa bed in the living room.

# 1 Bedroom

Bedroom with a large double bed and a sofa bed in the living room.

### 1 Bedroom

Bedroom with a large double bed and a sofa bed in the living room.

### 1 Bedroom

Bedroom with a large double bed and a sofa bed in the living room.

n° 289

1 Bedroom

Bedroom with a large double bed and a sofa bed in the living room.

n° 298

### 1 Bedroom

A Bedroom with a large double bed and sofa bed in the living room.