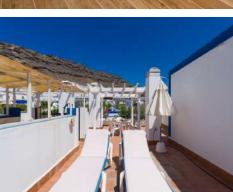

r, coffee maker.



AC



### Beach

Located 150 meters from the beach.



### Terrace

The terrace is shared with Marina 283. Very spacious, sun loungers and outdoor furniture.



### 1 Bedroom

Bedroom with a large double bed and a sofa bed in the living room.

n° 289

















# Sleeps 4 People + 1 on sofa bed.





### Beach Located 150 meters from the beach.



### Kitchen

Microwave, ceramic hob, washing machine, fridge, cookware, toaster, coffee maker.



### Terrace

Very spacious, sun loungers and outdoor furniture.



### 2 Bedrooms





















Beach Located 200 meters from the beach.



### Kitchen

Microwave, ceramic hob, washing machine, fridge, cookware, toaster, coffee maker.



### Terrace

Very spacious, sun loungers and outdoor furniture.



































Sleeps 2 People + 1 on sofa bed.

Kitchen

Microwave, ceramic hob, washing machine, fridge, cookware, toaster, coffee maker.



Terrace

Very spacious, sun loungers and outdoor furniture.



1 Bedroom

Bedroom with a large double bed and a sofa bed in the living room.

n° 298

# 24

















## Sleeps 4 People + 1 on sofa bed.





### Beach Located 100 meters from the beach.



## Kitchen

Microwave, ceramic hob, washing machine, fridge, cookware, toaster, coffee maker.



### Terrace

Very spacious, sun loungers and outdoor furniture.



### 2 Bedrooms





# Marina nº 340















۸۲



**Beach**Located 100 meters from the beach.



## Kitchen

Microwave, ceramic hob, washing machine, fridge, cookware, toaster, coffee maker.



### Terrace

Very spacious,