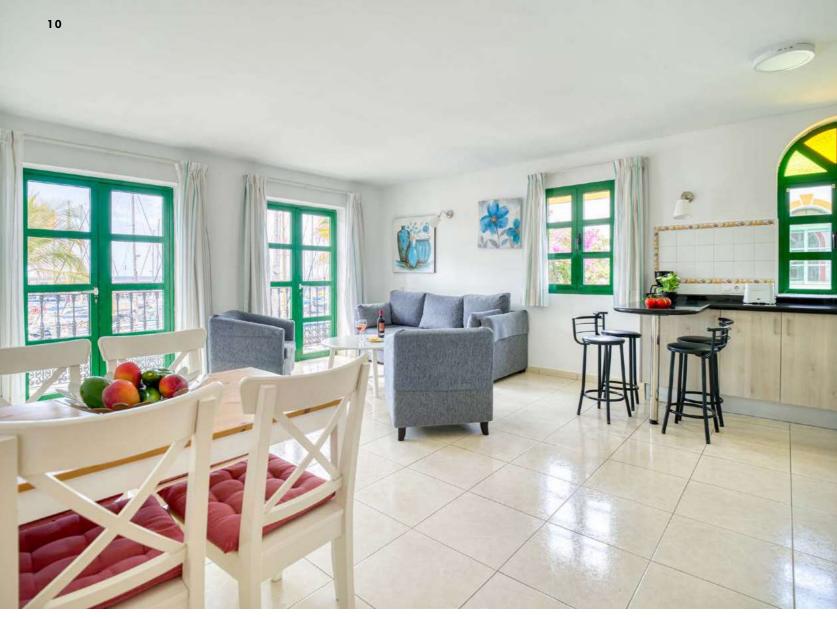

### Kitchen

Microwave, ceramic hob, washing machine, fridge, cookware, toaster, coffee maker.

### Terrace

Very spacious, sun loungers and outdoor furniture.

### 1 Bedroom

 $Bedroom\,with\,two\,single\,beds$ and sofa bed in the living room.

n° 342