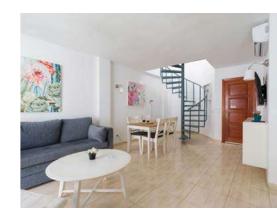

### 1 Bedroom

 $Bedroom\,with\,two\,single\,beds$ and sofa bed in the living room.

n° 342

### 1 Bedroom

Bedroom with two single beds and sofa bed in the living room.

Marina nº 5

Kitchen

Microwave, ceramic hob, washing machine, fridge, cookwa-

re, toaster, coffee maker.

AC

**Terrace**Very spacious, sun loungers and outdoor furniture.