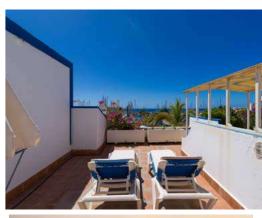

aster, coffee maker.



AC



### Beach

Located 150 meters from the beach.



### Terrace

The terrace is shared with Marina 283. Very spacious, sun loungers and outdoor furniture.



### 1 Bedroom

Bedroom with a large double bed and a sofa bed in the living room.

n° 289

















# Sleeps 4 People + 1 on sofa bed.





### Beach Located 150 meters from the beach.



### Kitchen

Microwave, ceramic hob, washing machine, fridge, cookware, toaster, coffee maker.



### Terrace

Very spacious, sun loungers and outdoor furniture.



### 2 Bedrooms





















Beach Located 200 meters from the beach.



### Kitchen

Microwave, ceramic hob, washing machine, fridge, cookware, toaster, coffee maker.



### Terrace

Very spacious, sun loungers and outdoor furniture.



































Sleeps 2 People + 1 on sofa bed.

Kitchen

Microwave, ceramic hob, washing machine, fridge, cookware, toaster, coffee maker.



Terrace

Very spacious, sun loungers and outdoor furniture.



1 Bedroom

Bedroom with a large double bed and a sofa bed in the living room.

n° 298

# 24

















## Sleeps 4 People + 1 on sofa bed.





### Beach Located 100 meters from the beach.



## Kitchen

Microwave, ceramic hob, washing machine, fridge, cookware, toaster, coffee maker.



### Terrace

Very spacious, sun loungers and outdoor furniture.



### 2 Bedrooms





# Marina nº 340















۸۲



**Beach**Located 100 meters from the beach.



## Kitchen

Microwave, ceramic hob, washing machine, fridge, cookware, toaster, coffee maker.



### Terrace

Very spacio