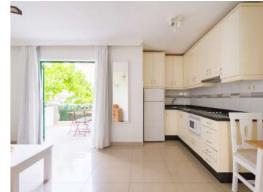

### Kitchen

Microwave, ceramic hob, washing machine, fridge, cookware, toaster, coffee maker.

## Kitchen

Microwave, ceramic hob, washing machine, fridge, cookware, toaster, coffee maker.

# Kitchen

Microwave, ceramic hob, washing machine, fridge, cookware, toaster, coffee maker.