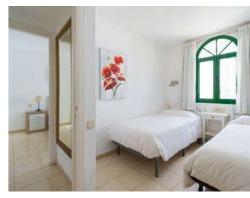

### 1 Bedroom

 $Bedroom\,with\,two\,single\,beds$ and sofa bed in the living room.

n° 342

### 1 Bedroom

Bedroom with two single beds and sofa bed in the living room.

Marina nº 5

Kitchen

Microwave, ceramic hob, washing machine, fridge, cookwa-

re, toaster, coffee maker.

AC

**Terrace**Very spacious, sun loungers and outdoor furniture.