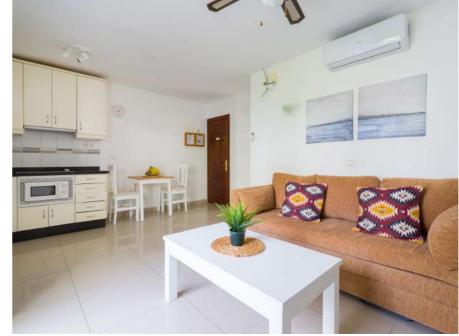

### Kitchen

Microwave, ceramic hob, washing machine, fridge, cookware, toaster, coffee maker.

## Kitchen

Microwave, ceramic hob, washing machine, fridge, cookware, toaster, coffee maker.

# Kitchen

Microwave, ceramic hob, washing machine, fridge, cookware, toaster, coffee maker.

### Kitchen

Microwave, ceramic hob, washing machine, fridge, cookware, toaster, coffee maker, oven.

AC