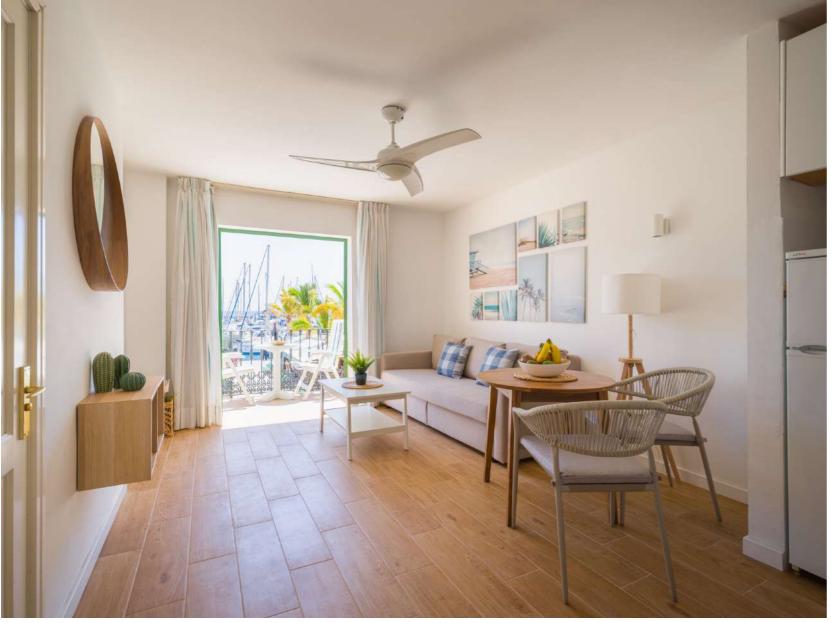

# Sleeps 2 People + 1 on sofa bed.

### Beach Located 100 meters from the beach.

### Kitchen

Microwave, ceramic hob, washing machine, fridge, cookware, toaster, coffee maker.

### Terrace

Very spacious, sun loungers and outdoor furniture.

### 1 Bedroom

 $Bedroom\,with\,two\,single\,beds$ and sofa bed in the living room.

n° 342