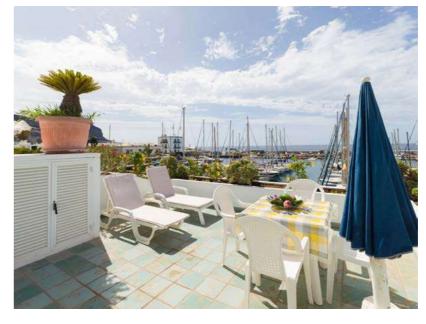

### Terrace

Very spacious, sun loungers and outdoor furniture.

### Terrace

Very spacious, sun loungers, sea views and outdoor furniture.

Beach

Located 100 meters from the

beach.

### Terrace The terrace is shared with Marina 284. Very spacious, sun loungers and outdoor furniture.

Beach Located 150 meters from the beach.

### Terrace

The terrace is shared with Marina 283. Very spacious, sun loungers and outdoor furniture.

### Terrace

Very spacious, sun loungers and outdoor furniture.

Sleeps 2 People + 1 on sofa bed.

Kitchen

Microwave, ceramic hob, washing machine, fridge, cookware, toaster, coffee maker.

Terrace

Very spacious, sun loungers and outdoor furniture.