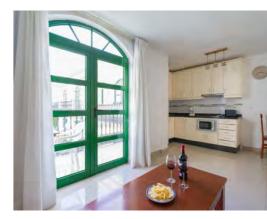

# Kitchen

Microwave, ceramic hob, washing machine, fridge, cookware, toaster, coffee maker.

AC