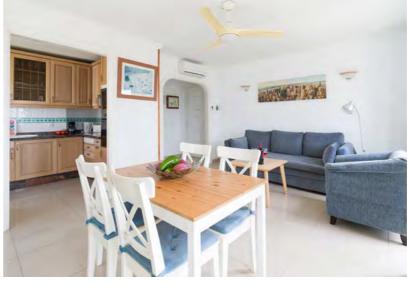

# Kitchen

Microwave, ceramic hob, washing machine, fridge, cookware, toaster, coffee maker.

AC

# Terrace Very spacious, sun loungers and outdoor furniture.