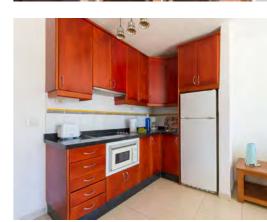

# Kitchen

Microwave, ceramic hob, washing machine, fridge, cookware, toaster, coffee maker.

AC

# Kitchen

Microwave, ceramic hob, washing machine, fridge, cookware, toaster, coffee maker.

### Kitchen

Microwave, ceramic hob, washing machine, fridge, cookware, toaster, coffee maker, oven.