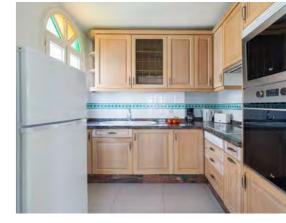

# Kitchen

Microwave, ceramic hob, washing machine, fridge, cookware, toaster, coffee maker.

AC

# Kitchen

Microwave, ceramic hob, washing machine, fridge, cookware, toaster, coffee maker.

### Kitchen

Microwave, ceramic hob, washing machine, fridge, cookware, toaster, coffee maker, oven.