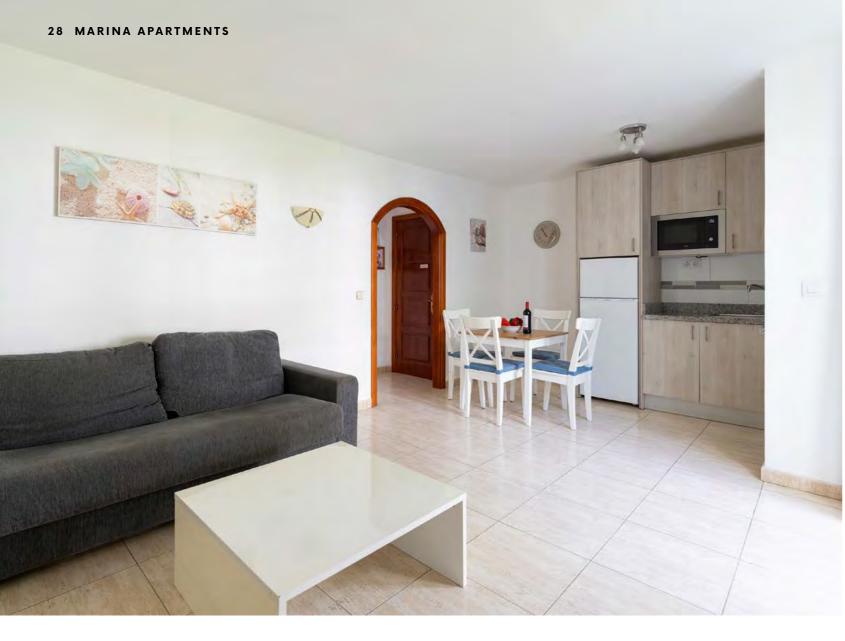

# 2 MARINA APARTMENTS

# Kitchen

Microwave, ceramic hob, washing machine, fridge, cookware, toaster, coffee maker.

AC