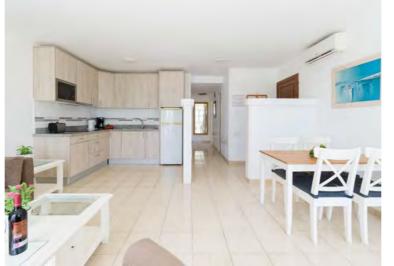

# Kitchen

Microwave, ceramic hob, washing machine, fridge, cookware, toaster, coffee maker.

AC