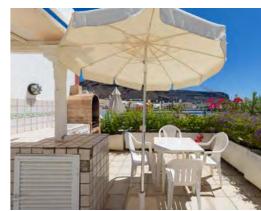

outdoor furniture.























Beach Located 150 meters from the beach.



Sleeps 2 People + 1 on sofa bed.

# Kitchen

Microwave, ceramic hob, washing machine, fridge, cookware, toaster, coffee maker.



# Terrace The terrace is shared with Marina 284. Very spacious, sun loungers and outdoor furniture.



# 1 Bedroom

Bedroom with a large double bed and a sofa bed in the living room.



















Sleeps

2 People + 1 on sofa bed.

### Kitchen

Microwave, ceramic hob, washing machine, fridge, cookware, toaster, coffee maker.



AC



# Beach

Located 150 meters from the beach.



### Terrace

The terrace is shared with Marina 283. Very spacious, sun loungers and outdoor furniture.



# 1 Bedroom

Bedroom with a large double bed and a sofa bed in the living room.



























Beach Located 150 meters from the beach.



# Kitchen

Microwave, ceramic hob, washing machine, fridge, cookware, toaster, coffee maker.



# Terrace

Very spacious, sun loungers and outdoor furniture.



# 2 Bedrooms





















Beach Located 200 meters from the beach.



Terrace Very spacious, sun loungers and outdoor furniture.



2 Bedrooms Bedroom with a large double bed, bedroom with 2 single beds and a sofa bed in the living room.

Sleeps 4 People + 1 on sofa bed.

# Kitchen Microwave, ceramic hob, washing machine, fridge, cookware, toaster, coffee maker.

n° 296



















Beach Located 100 meters from the beach.







Sleeps 2 People + 1 on sofa bed.

# Kitchen Microwave, ceramic hob, washing machine, fridge, cookware, toaster, coffee maker.