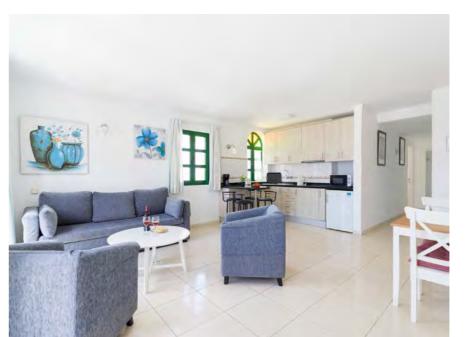

# Kitchen

Microwave, ceramic hob, washing machine, fridge, cookware, toaster, coffee maker.

AC

# Kitchen

Microwave, ceramic hob, washing machine, fridge, cookware, toaster, coffee maker.

### Kitchen

Microwave, ceramic hob, washing machine, fridge, cookware, toaster, coffee maker, oven.