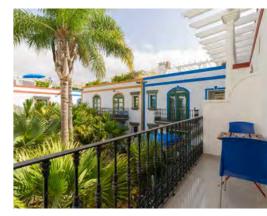

ofa bed in the living room.

Sleeps 4 People + 1 on sofa bed.

# Kitchen Microwave, ceramic hob, washing machine, fridge, cookware, toaster, coffee maker.

n° 296



















Beach Located 100 meters from the beach.







Sleeps 2 People + 1 on sofa bed.

# Kitchen Microwave, ceramic hob, washing machine, fridge, cookware, toaster, coffee maker.



# Very spacious, sun loungers and outdoor furniture.



# Bedroom with a large double bed and a sofa bed in the living room.

n° 298

# 24 MARINA APARTMENTS



















# Sleeps 4 People + 1 on sofa bed.





Beach Located 100 meters from the beach.



# Kitchen

Microwave, ceramic hob, washing machine, fridge, cookware, toaster, coffee maker.



# Terrace

Very spacious, sun loungers and outdoor furniture.



# 2 Bedrooms

















# Sleeps 2 People + 1 on sofa bed.





# Beach Located 100 meters from the beach.



# Kitchen

Microwave, ceramic hob, washing machine, fridge, cookware, toaster, coffee maker.



# Terrace

Very spacious, sun loungers and outdoor furniture.



# 1 Bedroom

A Bedroom with a large double bed and sofa bed in the living room.

n° 342



















# Sleeps 2 People + 1 on sofa bed.





Beach Located 100 meters from the beach.



# Kitchen

Microwave, ceramic hob, washing machine, fridge, cookware, toaster, coffee maker.



# Terrace

Very spacious, sun loungers and outdoor furniture.



### 1 Bedroom

Bedroom with two single beds and sofa bed in the living room.