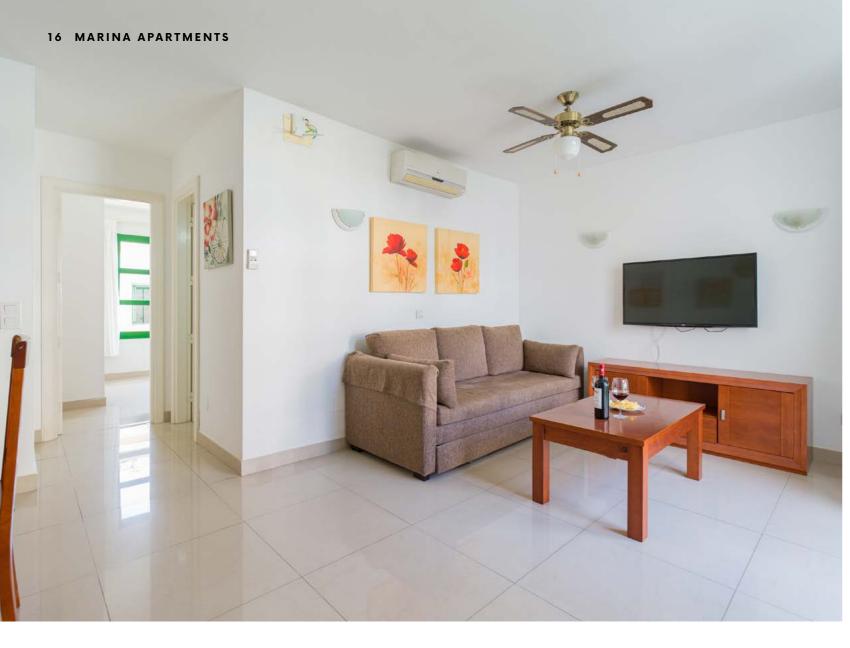

# Kitchen

Microwave, ceramic hob, washing machine, fridge, cookware, toaster, coffee maker.

AC

# Terrace Very spacious, sun loungers and outdoor furniture.

# Beach Located 250 meters from the beach.