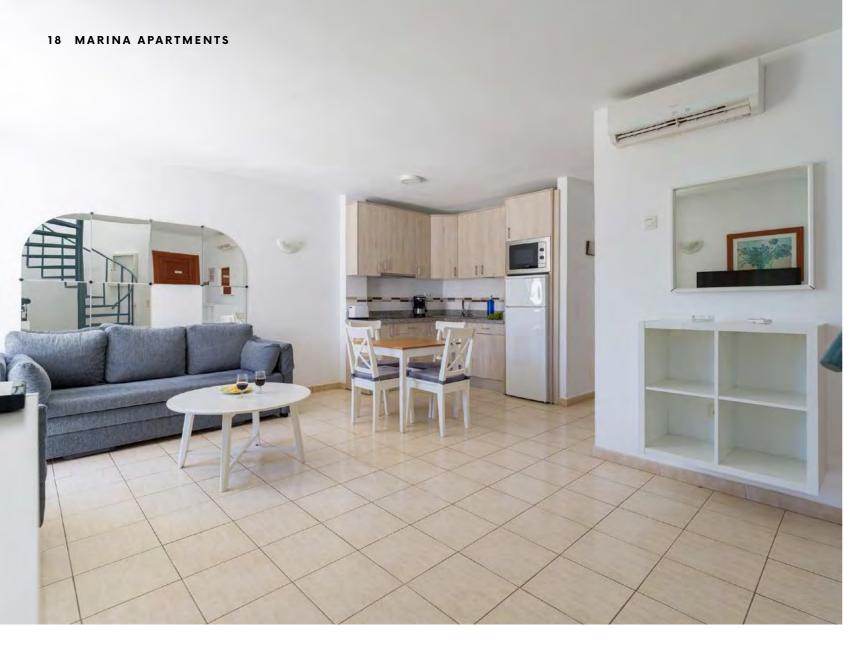

# 2 MARINA APARTMENTS

# Kitchen

Microwave, ceramic hob, washing machine, fridge, cookware, toaster, coffee maker.

AC

# Kitchen

Microwave, ceramic hob, washing machine, fridge, cookware, toaster, coffee maker.

### Kitchen

Microwave, ceramic hob, washing machine, fridge, cookware, toaster, coffee maker, oven.

### Kitchen

Microwave, ceramic hob, washing machine, fridge, cookware, toaster, coffee maker.

AC