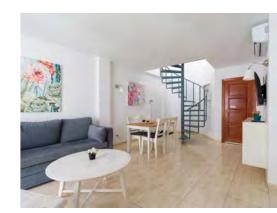

# Kitchen

Microwave, ceramic hob, washing machine, fridge, cookware, toaster, coffee maker.

AC

# Kitchen

Microwave, ceramic hob, washing machine, fridge, cookware, toaster, coffee maker.