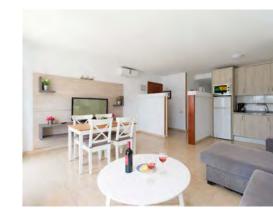

# Kitchen

Microwave, ceramic hob, washing machine, fridge, cookware, toaster, coffee maker.

AC

# Kitchen

Microwave, ceramic hob, washing machine, fridge, cookware, toaster, coffee maker.

### Kitchen

Microwave, ceramic hob, washing machine, fridge, cookware, toaster, coffee maker, oven.