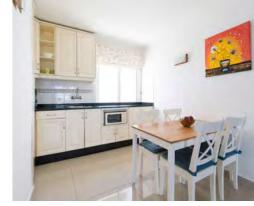

# Kitchen

Microwave, ceramic hob, washing machine, fridge, cookware, toaster, coffee maker.

AC

# Kitchen

Microwave, ceramic hob, washing machine, fridge, cookware, toaster, coffee maker.