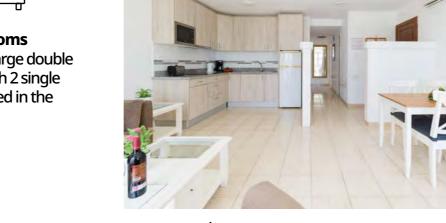

# Kitchen

Microwave, ceramic hob, washing machine, fridge, cookware, toaster, coffee maker.

AC

# Kitchen

Microwave, ceramic hob, washing machine, fridge, cookware, toaster, coffee maker.

### Kitchen

Microwave, ceramic hob, washing machine, fridge, cookware, toaster, coffee maker, oven.