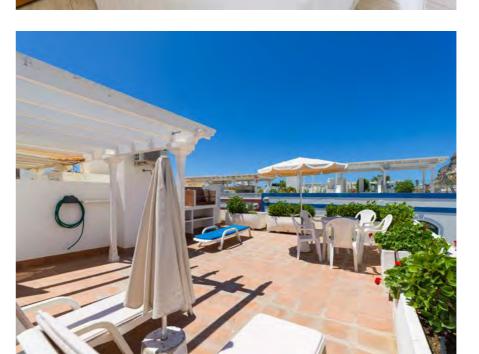

# Terrace

Very spacious, sun loungers and outdoor furniture.

# Terrace

Very spacious, sun loungers, sea views and outdoor furniture.