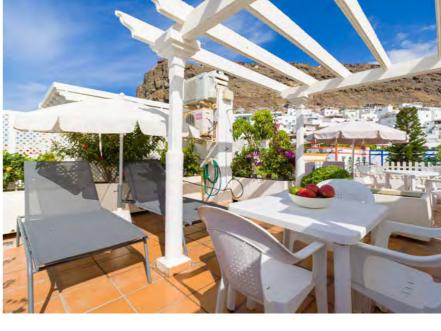

# Terrace

Very spacious, sun loungers and outdoor furniture.

# Terrace

Very spacious, sun loungers, sea views and outdoor furniture.

# Terrace Very spacious, sun loungers and outdoor furniture.

Beach Located 150 meters from the beach.

Sleeps 2 People + 1 on sofa bed.

# Terrace The terrace is shared with Marina 284. Very spacious, sun loungers and outdoor furniture.

### Terrace

The terrace is shared with Marina 283. Very spacious, sun loungers and outdoor furniture.