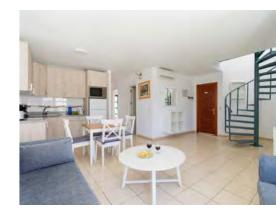

# Kitchen

Microwave, ceramic hob, washing machine, fridge, cookware, toaster, coffee maker.

AC

# Kitchen

Microwave, ceramic hob, washing machine, fridge, cookware, toaster, coffee maker.

### Kitchen

Microwave, ceramic hob, washing machine, fridge, cookware, toaster, coffee maker, oven.