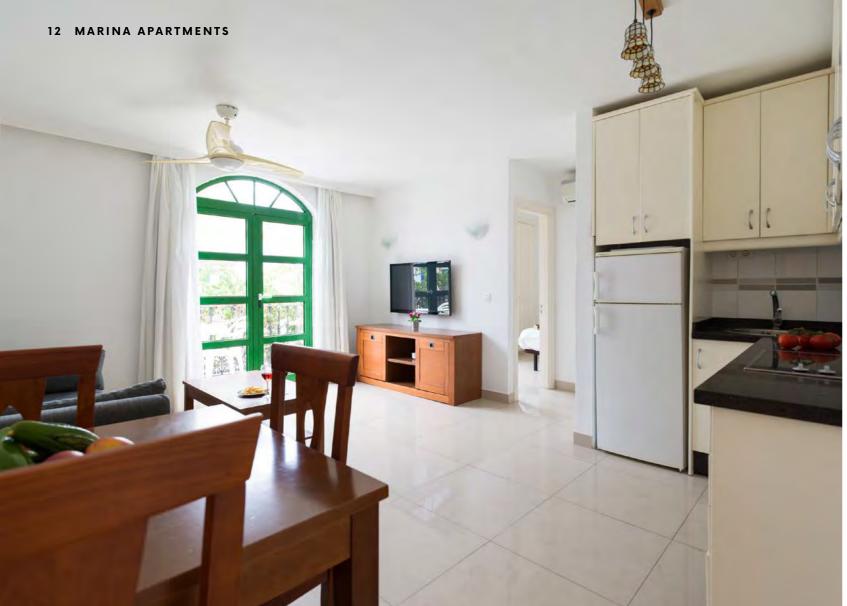

# 2 MARINA APARTMENTS

# Marina nº 5

# Kitchen

Microwave, ceramic hob, washing machine, fridge, cookware, toaster, coffee maker.

AC

# Terrace Very spacious, sun loungers and outdoor furniture.

# Beach Located 250 meters from the beach.

# 2 Bedrooms