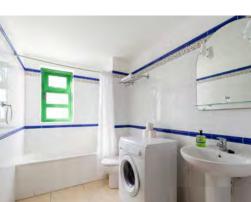

.



# Very spacious, sun loungers and outdoor furniture.



# Bedroom with a large double bed and a sofa bed in the living room.

n° 298

# 24 MARINA APARTMENTS



















# Sleeps 4 People + 1 on sofa bed.





Beach Located 100 meters from the beach.



# Kitchen

Microwave, ceramic hob, washing machine, fridge, cookware, toaster, coffee maker.



# Terrace

Very spacious, sun loungers and outdoor furniture.



# 2 Bedrooms

















# Sleeps 2 People + 1 on sofa bed.





# Beach Located 100 meters from the beach.



# Kitchen

Microwave, ceramic hob, washing machine, fridge, cookware, toaster, coffee maker.



# Terrace

Very spacious, sun loungers and outdoor furniture.



# 1 Bedroom

A Bedroom with a large double bed and sofa bed in the living room.

n° 342



















# Sleeps 2 People + 1 on sofa bed.





Beach Located 100 meters from the beach.



# Kitchen

Microwave, ceramic hob, washing machine, fridge, cookware, toaster, coffee maker.



# Terrace

Very spacious, sun loungers and outdoor furniture.



### 1 Bedroom

Bedroom with two single beds and sofa bed in the living room.