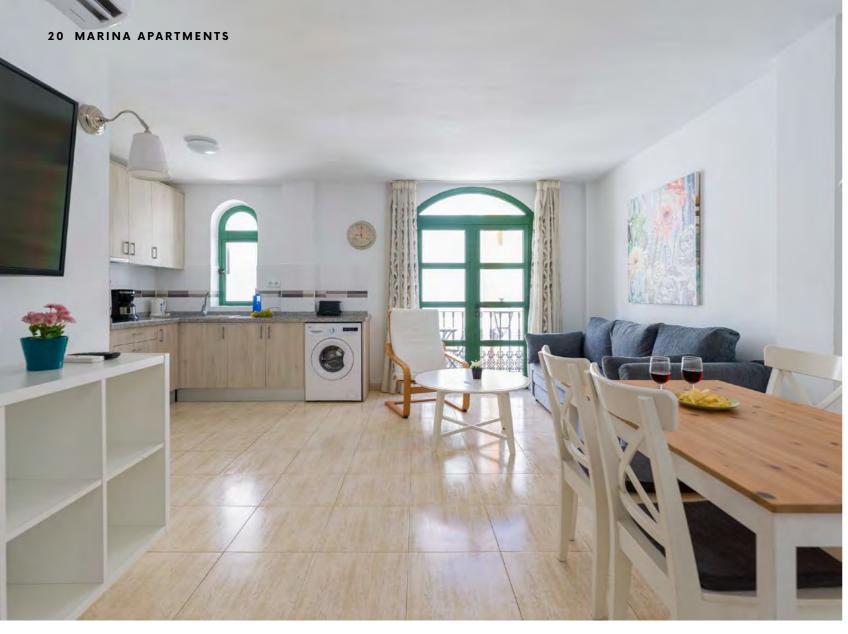

# Marina nº 33

4 MARINA APARTMENTS

# Kitchen

Microwave, ceramic hob, washing machine, fridge, cookware, toaster, coffee maker.

# 2 Bedrooms

Bedroom with a large double bed, bedroom with 2 single beds and a sofa bed in the living room.

Terrace Very spacious, sun loungers

and outdoor furniture.

**Beach** 

Sleeps 4 People + 1 on sofa bed.