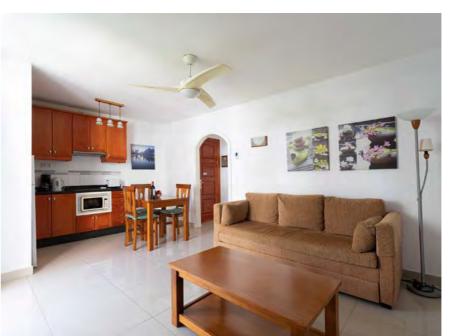

# 2 MARINA APARTMENTS

# Marina nº 5

# Kitchen

Microwave, ceramic hob, washing machine, fridge, cookware, toaster, coffee maker.

AC

# Terrace Very spacious, sun loungers and outdoor furniture.