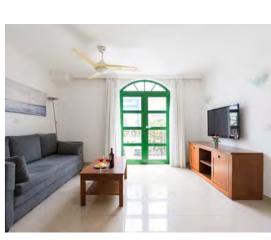

ach.



### Kitchen

Microwave, ceramic hob, washing machine, fridge, cookware, toaster, coffee maker, oven.



# Terrace

Very spacious, sun loungers and outdoor furniture.



# 2 Bedrooms





























# Sleeps 4 People + 1 on sofa bed.



# Terrace

Muy amplia, tumbonas, muebles de exterior.



# 2 Bedrooms

Bedroom with a large double bed, bedroom with 2 single beds and a sofa bed in the living room.







Beach Located 100 meters from the

beach.

n° 53

# 10 MARINA APARTMENTS

















# Sleeps 4 People + 1 on sofa bed.





Beach Located 100 meters from the beach.



# Kitchen

Microwave, ceramic hob, washing machine, fridge, cookware, toaster, coffee maker.



# Terrace

Very spacious, sun loungers, sea views and outdoor furniture.



# 2 Bedrooms

















# Beach Located 150 meters from the beach.



### 1 Bedroom Bedroom with a large double bed and a sofa bed in the living room.



**Sleeps** 2 People + 1 on sofa bed.



# Kitchen

Microwave, ceramic hob, washing machine, fridge, cookware, toaster, coffee maker.



AC

# Terrace Very spacious, sun loungers and outdoor furniture.























Beach Located 150 meters from the beach.



Sleeps 2 People + 1 on sofa bed.

# Kitchen

Microwave, ceramic hob, washing machine, fridge, cookware, toaster, coffee maker.



# Terrace The terrace is shared with Marina 284. Very spacious, sun loungers and outdoor furniture.



# 1 Bedroom

Bedroom with a large double bed and a sofa bed in the living room.



















Sleeps

2 People + 1 on sofa bed.

### Kitchen

Microwave, ceram