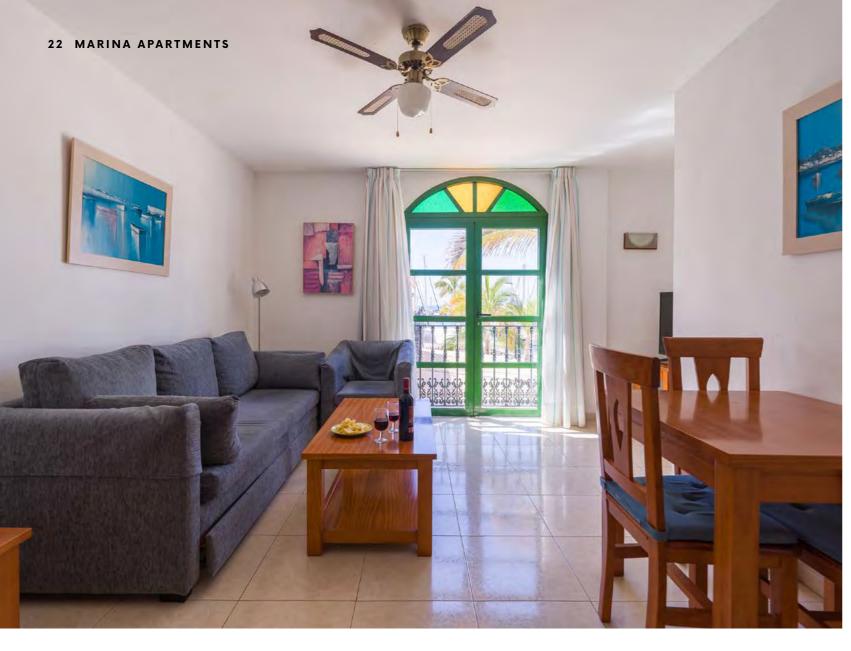

### Terrace

The terrace is shared with Marina 283. Very spacious, sun loungers and outdoor furniture.



# 1 Bedroom

Bedroom with a large double bed and a sofa bed in the living room.



























Beach Located 150 meters from the beach.



# Kitchen

Microwave, ceramic hob, washing machine, fridge, cookware, toaster, coffee maker.



# Terrace

Very spacious, sun loungers and outdoor furniture.



# 2 Bedrooms





















Beach Located 200 meters from the beach.



Terrace Very spacious, sun loungers and outdoor furniture.



2 Bedrooms Bedroom with a large double bed, bedroom with 2 single beds and a sofa bed in the living room.

Sleeps 4 People + 1 on sofa bed.

# Kitchen Microwave, ceramic hob, washing machine, fridge, cookware, toaster, coffee maker.

n° 296



















Beach Located 100 meters from the beach.







Sleeps 2 People + 1 on sofa bed.

# Kitchen Microwave, ceramic hob, washing machine, fridge, cookware, toaster, coffee maker.



# Very spacious, sun loungers and outdoor furniture.



# Bedroom with a large double bed and a sofa bed in the living room.

n° 298

# 24 MARINA APARTMENTS



















# Sleeps 4 People + 1 on sofa bed.





Beach Located 100 meters from the beach.



# Kitchen

Microwave, ceramic hob, washing machine, fridge, cookware, toaster, coffee maker.



# Terrace

Very spacious, sun loungers and outdoor furniture.



# 2 Bedrooms

















# Sleeps 2 People + 1 on sofa bed.





# Beach Located 100 meters from the beach.



# Kitchen

Microwave, ceramic hob, washing machine, fridge, cookware