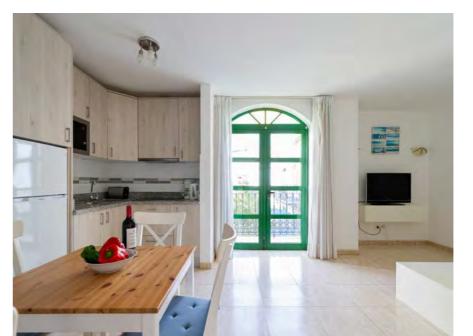

# Kitchen

Microwave, ceramic hob, washing machine, fridge, cookware, toaster, coffee maker.

AC

# Kitchen

Microwave, ceramic hob, washing machine, fridge, cookware, toaster, coffee maker.

### Kitchen

Microwave, ceramic hob, washing machine, fridge, cookware, toaster, coffee maker, oven.