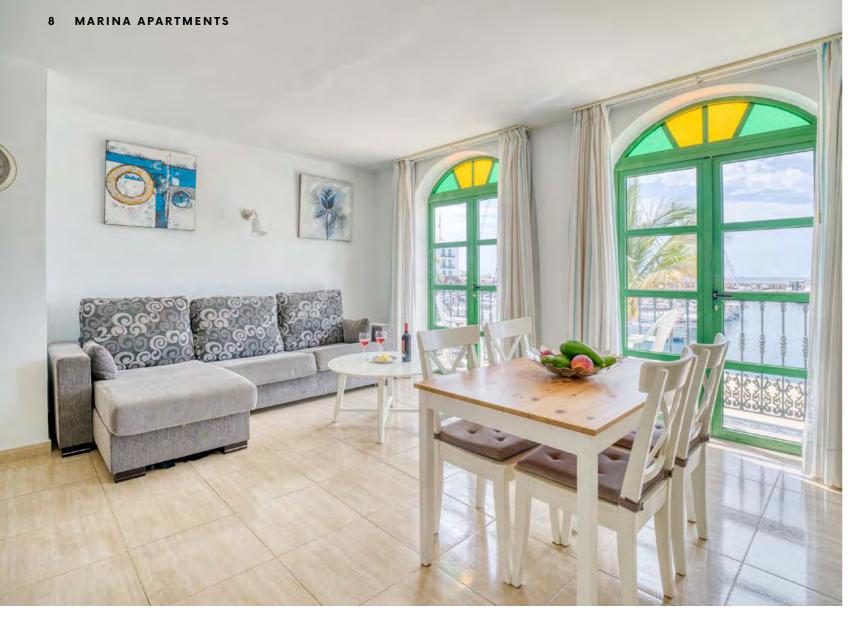

tdoor furniture.



# Beach Located 250 meters from the beach.



# 2 Bedrooms



# Marina nº 33

















4 MARINA APARTMENTS

# Kitchen

Microwave, ceramic hob, washing machine, fridge, cookware, toaster, coffee maker.



# 2 Bedrooms

Bedroom with a large double bed, bedroom with 2 single beds and a sofa bed in the living room.

Terrace Very spacious, sun loungers

and outdoor furniture.



**Beach** 





Sleeps 4 People + 1 on sofa bed.







# 6 MARINA APARTMENTS

# Marina nº 48













# Sleeps

4 People + 1 on sofa bed.



AC



### **Beach**

Located 100 meters from the beach.



### Kitchen

Microwave, ceramic hob, washing machine, fridge, cookware, toaster, coffee maker, oven.



# Terrace

Very spacious, sun loungers and outdoor furniture.



# 2 Bedrooms





























# Sleeps 4 People + 1 on sofa bed.



# Terrace

Muy amplia, tumbonas, muebles de exterior.



# 2 Bedrooms

Bedroom with a large double bed, bedroom with 2 single beds and a sofa bed in the living room.







Beach Located 100 meters from the

beach.

n° 53

# 10 MARINA APARTMENTS

















# Sleeps 4 People + 1 on sofa bed.





Beach Located 100 meters from the beach.



# Kitchen

Microwave, ceramic hob, washing machine, fridge, cookware, toaster, coffee maker.



# Terrace

Very spacious, sun loungers, sea views and outdoor furniture.



# 2 Bedrooms

















# Beach Located 150 meters from the beach.



### 1 Bedroom Bedroom with a large double bed and a sofa bed in the living room.



**Sleeps** 2 People + 1 on sofa bed.



# Kitchen

Microwave, c