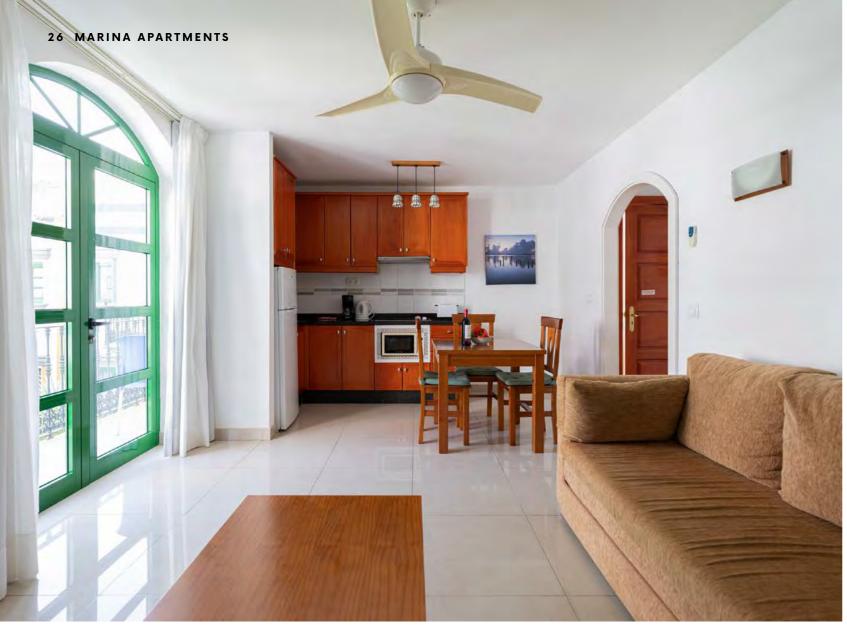

# 2 MARINA APARTMENTS

# Marina nº 5

# Kitchen

Microwave, ceramic hob, washing machine, fridge, cookware, toaster, coffee maker.

AC

# Terrace Very spacious, sun loungers and outdoor furniture.