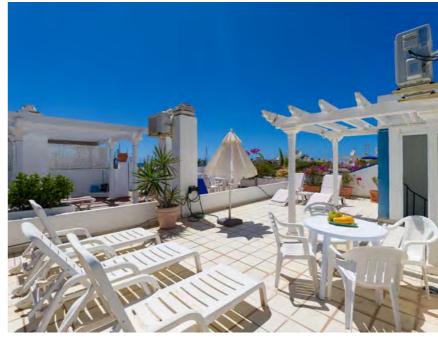

# Is the terrace private?

Yes. Each of the apartments that has a terrace is exclusive to the apart-

ment itself. Except apartments 283 and 284 that share the terrace between them.

# Terrace

Very spacious, sun loungers and outdoor furniture.

# Terrace

Very spacious, sun loungers, sea views and outdoor furniture.