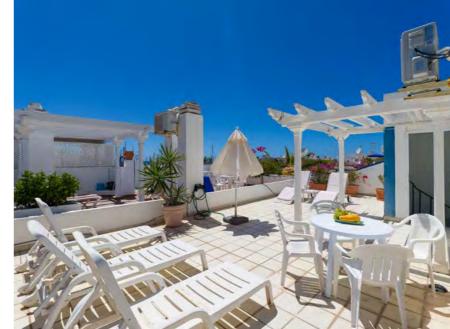

# Terrace

Very spacious, sun loungers and outdoor furniture.

# Terrace

Very spacious, sun loungers, sea views and outdoor furniture.

# Terrace Very spacious, sun loungers and outdoor furniture.

Beach Located 150 meters from the beach.

Sleeps 2 People + 1 on sofa bed.