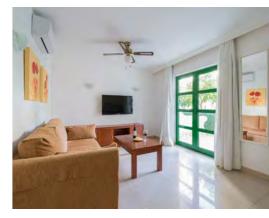

# Kitchen

Microwave, ceramic hob, washing machine, fridge, cookware, toaster, coffee maker.

AC

# Terrace Very spacious, sun loungers and outdoor furniture.

# 2 Bedrooms