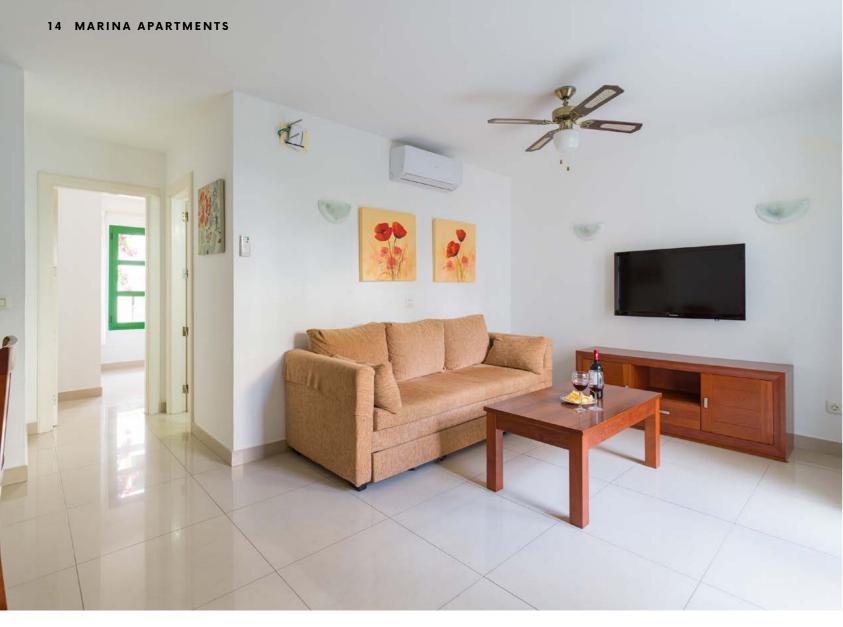

# Marina nº 33

4 MARINA APARTMENTS

# Kitchen

Microwave, ceramic hob, washing machine, fridge, cookware, toaster, coffee maker.

# 2 Bedrooms

Bedroom with a large double bed, bedroom with 2 single beds and a sofa bed in the living room.

Terrace Very spacious, sun loungers

and outdoor furniture.

**Beach** 

Sleeps 4 People + 1 on sofa bed.