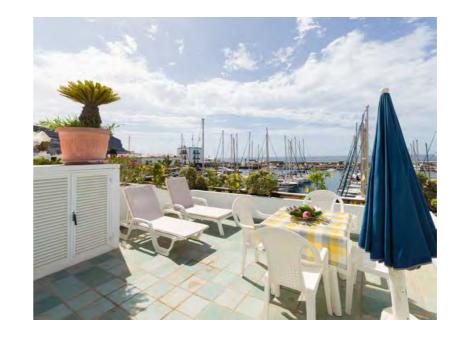

the cleaning service is done every 3 days of stay (change of sheets and towels every 7 days).







# 2 MARINA APARTMENTS

# Marina nº 5



















# Kitchen

Microwave, ceramic hob, washing machine, fridge, cookware, toaster, coffee maker.



AC

# Terrace Very spacious, sun loungers and outdoor furniture.



# Beach Located 250 meters from the beach.



# 2 Bedrooms



# Marina nº 33

















4 MARINA APARTMENTS

# Kitchen

Microwave, ceramic hob, washing machine, fridge, cookware, toaster, coffee maker.



# 2 Bedrooms

Bedroom with a large double bed, bedroom with 2 single beds and a sofa bed in the living room.

Terrace Very spacious, sun loungers

and outdoor furniture.



**Beach** 





Sleeps 4 People + 1 on sofa bed.







# 6 MARINA APARTMENTS

# Marina nº 48













# Sleeps

4 People + 1 on sofa bed.



AC



### **Beach**

Located 100 meters from the beach.



### Kitchen

Microwave, ceramic hob, washing machine, fridge, cookware, toaster, coffee maker, oven.



# Terrace

Very spacious, sun loungers and outdoor furniture.



# 2 Bedrooms





























# Sleeps 4 People + 1 on sofa bed.



# Terrace

Muy amplia, tumbonas, muebles de exterior.



# 2 Bedrooms

Bedroom with a large double bed, bedroom with 2 single beds and a sofa bed in the living room.







Beach Located 100 meters from the

beach.

n° 53

# 10 MARINA APARTMENTS

















# Sleeps 4 People + 1 on sofa bed.





Beach Located 100 meters from the beach.



# Kitchen

Microwave, ceramic hob, washing machine, fridge, cookware, toaster, coffee maker.